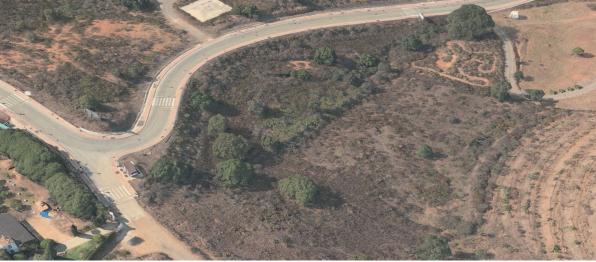

## Sales - Plot - La Cala Golf 1.500.000€

Ref.-ID: R3848254 La Cala Golf Plot

1704 m2

4446 m2

Investment plot of 4.446m<sup>2</sup> with buildable 1.704,06m<sup>2</sup> and maximum of 20 units. Residential Plot, La Mairena, Costa del Sol. Garden/Plot 4446 m<sup>2</sup>. Setting: Suburban, Country, Mountain Pueblo, Close To Golf, Close To Sea, Close To Town, Close To Schools, Urbanisation. Orientation: East, South, South West. Condition: New Construction. Views: Sea, Mountain, Panoramic. Utilities: Electricity, Drinkable Water.