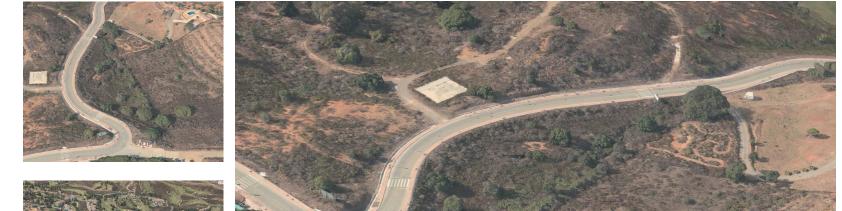

## Sales - Plot - La Cala Golf 1.500.000€

Ref.-ID: R3848254 La Cala Golf Plot

1704 m2

4446 m2

Investment plot of 4.446m<sup>2</sup> with buildable 1.704,06m<sup>2</sup> and maximum of 20 units. Residential Plot, La Mairena, Costa del Sol. Garden/Plot 4446 m<sup>2</sup>. Setting: Suburban, Country, Mountain Pueblo, Close To Golf, Close To Sea, Close To Town, Close To Schools, Urbanisation. Orientation: East, South, South West. Condition: New Construction. Views: Sea, Mountain, Panoramic. Utilities: Electricity, Drinkable Water.