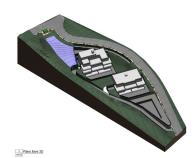

## Sales - Plot - La Cala Golf 1.500.000€

Ref.-ID: R3848254 La Cala Golf Plot

1704 m2

4446 m2

Investment plot of 4.446m<sup>2</sup> with buildable 1.704,06m<sup>2</sup> and maximum of 20 units. Residential Plot, La Mairena, Costa del Sol. Garden/Plot 4446 m<sup>2</sup>. Setting: Suburban, Country, Mountain Pueblo, Close To Golf, Close To Sea, Close To Town, Close To Schools, Urbanisation. Orientation: East, South, South West. Condition: New Construction. Views: Sea, Mountain, Panoramic. Utilities: Electricity, Drinkable Water.