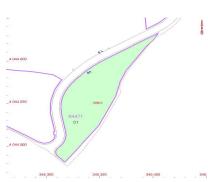

## Sales - Plot - La Cala Golf 1.500.000€

Ref.-ID: R3848254 La Cala Golf Plot

1704 m2

4446 m2

Investment plot of 4.446m<sup>2</sup> with buildable 1.704,06m<sup>2</sup> and maximum of 20 units. Residential Plot, La Mairena, Costa del Sol. Garden/Plot 4446 m<sup>2</sup>. Setting: Suburban, Country, Mountain Pueblo, Close To Golf, Close To Sea, Close To Town, Close To Schools, Urbanisation. Orientation: East, South, South West. Condition: New Construction. Views: Sea, Mountain, Panoramic. Utilities: Electricity, Drinkable Water.