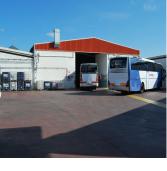

## Sales - Commercial - Marbella 2.650.000€

Marbella Commercial Ref.-ID: R3850282

IBI: 14,000 EUR / year

1792 m2

Commercial building located in the Polígono de la Ermita, in the town of Marbella. Located in the new area. It has a constructed area of 1792.50 m2. The industrial unit has 1,000m2 covered area and an outdoor patio of 792.50m2. The patio is prepared for its possible total or partial closure. The industrial unit has two services and offices on two floors. It is adjacent to other commercial buildings. It has installation of electricity, water and telephone. The current owners have signed a rental agreement until 2027 for the monthly amount of [] 6,000