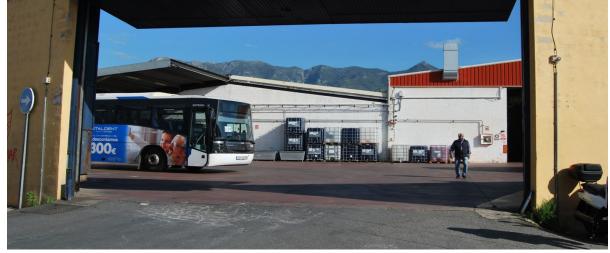

## Sales - Commercial - Marbella 2.650.000€

Marbella Commercial Ref.-ID: R3850282

IBI: 14,000 EUR / year

1792 m2

Commercial building located in the Polígono de la Ermita, in the town of Marbella. Located in the new area. It has a constructed area of 1792.50 m2. The industrial unit has 1,000m2 covered area and an outdoor patio of 792.50m2. The patio is prepared for its possible total or partial closure. The industrial unit has two services and offices on two floors. It is adjacent to other commercial buildings. It has installation of electricity, water and telephone. The current owners have signed a rental agreement until 2027 for the monthly amount of [] 6,000