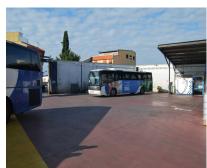

## Sales - Commercial - Marbella 2.650.000€

Marbella Commercial Ref.-ID: R3850282

IBI: 14,000 EUR / year

1792 m2

Commercial building located in the Polígono de la Ermita, in the town of Marbella. Located in the new area. It has a constructed area of 1792.50 m2. The industrial unit has 1,000m2 covered area and an outdoor patio of 792.50m2. The patio is prepared for its possible total or partial closure. The industrial unit has two services and offices on two floors. It is adjacent to other commercial buildings. It has installation of electricity, water and telephone. The current owners have signed a rental agreement until 2027 for the monthly amount of [] 6,000