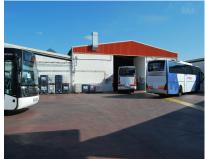

## Sales - Commercial - Marbella 2.650.000€

Marbella Commercial Ref.-ID: R3850282

IBI: 14,000 EUR / year

1792 m2

Commercial building located in the Polígono de la Ermita, in the town of Marbella. Located in the new area. It has a constructed area of 1792.50 m2. The industrial unit has 1,000m2 covered area and an outdoor patio of 792.50m2. The patio is prepared for its possible total or partial closure. The industrial unit has two services and offices on two floors. It is adjacent to other commercial buildings. It has installation of electricity, water and telephone. The current owners have signed a rental agreement until 2027 for the monthly amount of [] 6,000