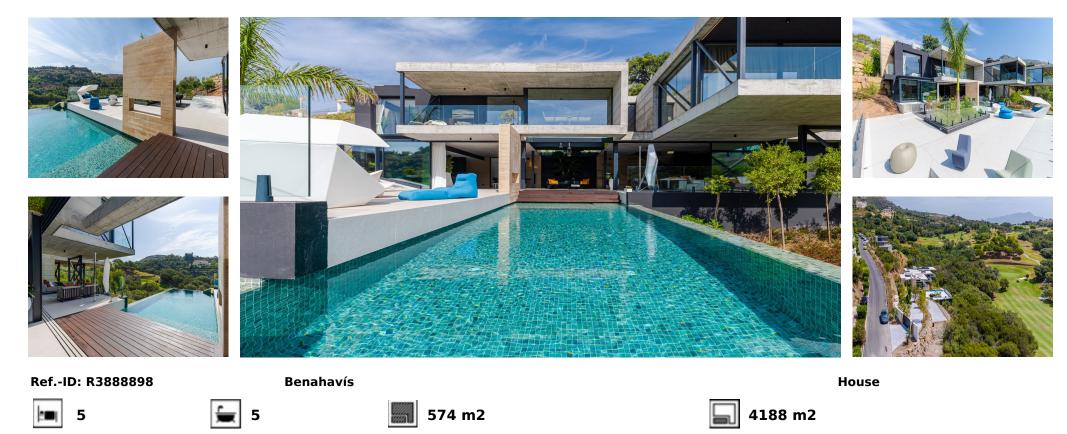

## Sales - House - Benahavís 6.750.000€

Presenting a State of the Art Contemporary luxury villa nestled on a secluded and serene plot, offering breathtaking golf and partial sea views. This south-east facing property gracefully perches on the rocks, commanding stunning vistas of the first fairway at Marbella Club Golf Resort. Marbella Club, renowned for its aristocratic allure and unparalleled luxury, stands as an emblem of opulence on the Costa Del Sol, with esteemed establishments like Marbella Club, Puente Romano, and The Lodge in Sierra Nevada falling under its esteemed brand. The Marbella Club Golf Resort, a gated haven nestled in the mountains of Benahavis, offers a private retreat with exclusive amenities, including an 18-hole golf course and a prestigious equestrian center that hosts the Spanish Show Jumping Championship. This exceptional villa is conveniently situated within walking distance to the club house and has been meticulously constructed to the highest standards, incorporating cutting-edge sustainable features. The villa boasts an exquisite layout, featuring 5 ensuite bedrooms that cantilever over the golf course, creating an enchanting sense of floating in the air. The expansive open-plan living areas, top-of-the-line kitchen and bathrooms, along with an infinity pool, internal water cascades, and an eye-catching outdoor feature fire, all contribute to an atmosphere of refined luxury. Adding to its allure, the villa also includes a cinema and a gym, while the lower ground floor with a separate entrance offers additional versatility. The surrounding landscaped gardens further enhance the charm of this extraordinary property. For the discerning buyer, the opportunity to customize the villa to their personal preferences awaits, ensuring a truly bespoke living experience.