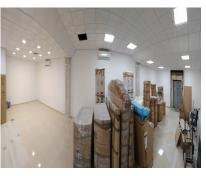

## Sales - Commercial - Marbella **210.530€**

Ref.-ID: R3902653 Marbella Commercial

IBI: 450 EUR / year

1

145 m2

Commercial Premises, Marbella, Costa del Sol. Built 145 m². Setting: Close To Port, Close To Sea. Condition: Recently Renovated. Pool: Communal. Climate Control: Air Conditioning. Features: Near Transport, Disabled Access, Basement, Fiber Optic. Furniture: Fully Furnished. Kitchen: Fully Fitted. Security: Gated Complex, Entry Phone. Utilities: Electricity, Drinkable Water, Telephone. Category: Investment.