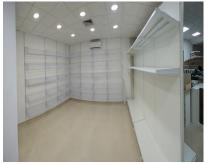

## Sales - Commercial - Marbella **210.530€**

Ref.-ID: R3902653 Marbella Commercial

IBI: 450 EUR / year

1

145 m2

Commercial Premises, Marbella, Costa del Sol. Built 145 m². Setting: Close To Port, Close To Sea. Condition: Recently Renovated. Pool: Communal. Climate Control: Air Conditioning. Features: Near Transport, Disabled Access, Basement, Fiber Optic. Furniture: Fully Furnished. Kitchen: Fully Fitted. Security: Gated Complex, Entry Phone. Utilities: Electricity, Drinkable Water, Telephone. Category: Investment.