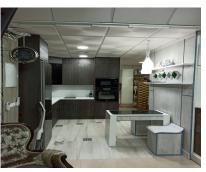

## Sales - Commercial - Marbella **210.530€**

Ref.-ID: R3902653 Marbella Commercial

IBI: 450 EUR / year

1

145 m2

Commercial Premises, Marbella, Costa del Sol. Built 145 m². Setting: Close To Port, Close To Sea. Condition: Recently Renovated. Pool: Communal. Climate Control: Air Conditioning. Features: Near Transport, Disabled Access, Basement, Fiber Optic. Furniture: Fully Furnished. Kitchen: Fully Fitted. Security: Gated Complex, Entry Phone. Utilities: Electricity, Drinkable Water, Telephone. Category: Investment.