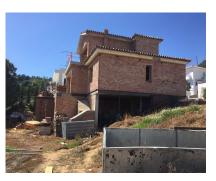

## Sales - Plot - La Cala Golf 638.000€

Ref.-ID: R3906883 La Cala Golf Plot

IBI: 444 EUR / year

1086 m2

Two fantastic plots on the first line of Golf, with a building license and a project for a large unfinished villa. Each plot has a surface area of 544 m2 and 542 m2 respectively. It has all the services and enjoys panoramic views of the golf course. Classified as EU. 2 according to the 1986 General Plan, with a buildable volume of 35%, occupation of 30% and a minimum plot of 500 m2. A real opportunity to build the house of your dreams. Contact us for more information.