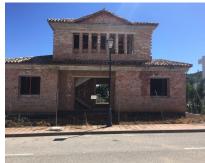

## Sales - Plot - La Cala Golf 638.000€

Ref.-ID: R3906883 La Cala Golf Plot

IBI: 444 EUR / year

1086 m2

Two fantastic plots on the first line of Golf, with a building license and a project for a large unfinished villa. Each plot has a surface area of 544 m2 and 542 m2 respectively. It has all the services and enjoys panoramic views of the golf course. Classified as EU. 2 according to the 1986 General Plan, with a buildable volume of 35%, occupation of 30% and a minimum plot of 500 m2. A real opportunity to build the house of your dreams. Contact us for more information.