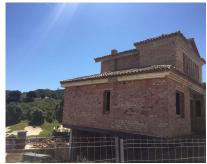

## Sales - Plot - La Cala Golf 638.000€

Ref.-ID: R3906883 La Cala Golf Plot

IBI: 444 EUR / year

1086 m2

Two fantastic plots on the first line of Golf, with a building license and a project for a large unfinished villa. Each plot has a surface area of 544 m2 and 542 m2 respectively. It has all the services and enjoys panoramic views of the golf course. Classified as EU. 2 according to the 1986 General Plan, with a buildable volume of 35%, occupation of 30% and a minimum plot of 500 m2. A real opportunity to build the house of your dreams. Contact us for more information.