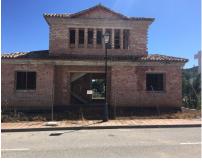

## Sales - Plot - La Cala Golf 638.000€

Ref.-ID: R3906883 La Cala Golf Plot

IBI: 444 EUR / year

1086 m2

Two fantastic plots on the first line of Golf, with a building license and a project for a large unfinished villa. Each plot has a surface area of 544 m2 and 542 m2 respectively. It has all the services and enjoys panoramic views of the golf course. Classified as EU. 2 according to the 1986 General Plan, with a buildable volume of 35%, occupation of 30% and a minimum plot of 500 m2. A real opportunity to build the house of your dreams. Contact us for more information.