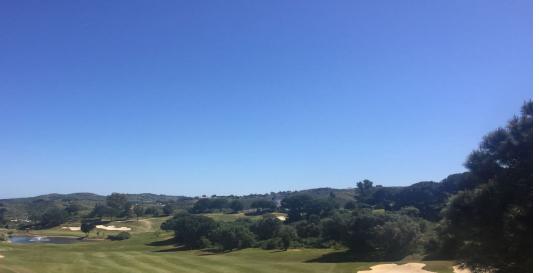

## Sales - Plot - La Cala Golf 638.000€

Ref.-ID: R3906883 La Cala Golf Plot

IBI: 444 EUR / year

1086 m2

Two fantastic plots on the first line of Golf, with a building license and a project for a large unfinished villa. Each plot has a surface area of 544 m2 and 542 m2 respectively. It has all the services and enjoys panoramic views of the golf course. Classified as EU. 2 according to the 1986 General Plan, with a buildable volume of 35%, occupation of 30% and a minimum plot of 500 m2. A real opportunity to build the house of your dreams. Contact us for more information.

Setting ✓ Frontline Golf Urbanisation

Condition **✓** Good

Views Mountain **✓** Golf Panoramic Utilities Electricity ✓ Drinkable Water Category Investment