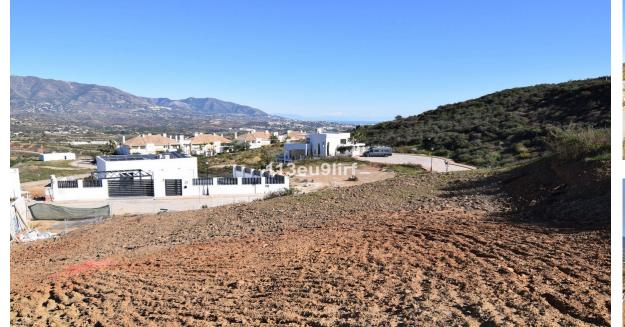

## Sales - Plot - La Cala Golf 320.000€

Ref.-ID: R3923002 La Cala Golf Plot

Community: 336 EUR / year

IBI: 500 EUR / year

1655 m2

Residential plot offering panoramic mountain, golf and sea views located within La Cala Golf Resort with three 18 hole championship golf courses, Clubhouse, Hotel and Spa, 24 hour onsite security. Current building regulations allow to build a detached villa of 331 m2 + basement + uncovered terraces + pool. Water, electricity and sewage connections are all in place.

Setting Close To Golf Urbanisation

Orientation ✓ North East Views **✓** Sea Mountain **✓** Golf Country **Panoramic** 

Security 24 Hour Security Category ✓ Golf