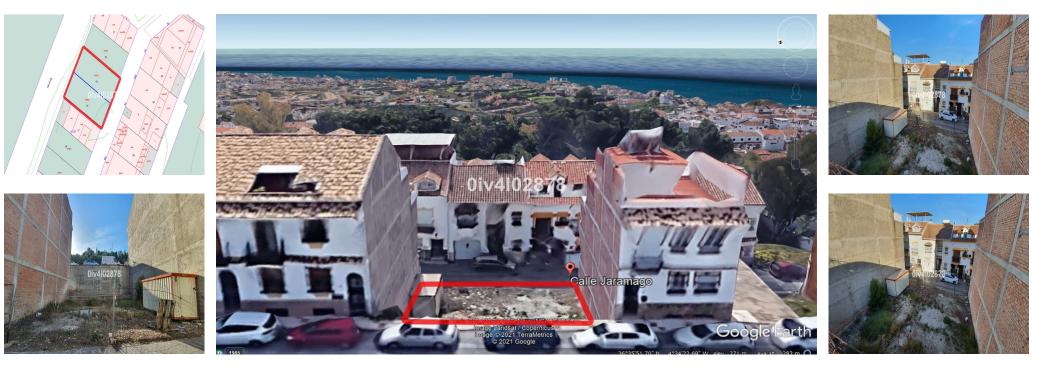

## **Benalmadena Pueblo**

Plot

## IBI: 400 EUR / year

Urban plot of 216m2 (composed of 2 neighbouring plots of 108m2 each) located in Benalmadena Pueblo, great location, close to shops restaurants and everything the charming Pueblo has to offer. Large building allowance for apartments or townhouses given that the plot spans 2 streets at 2 different heights. Allowance of 1,1587m2/m2=250,28m2 living build area plus garage of aprox 100m2 (located on lower street level i.e ground floor on lower street or -2 on higher street) ,basement (1st floor of lower street level or -1 of higher street) of aprox 100m2, and for build area for attic level (located 3rd floor from upper street or 4th floor from lower street) . C1 Classification=Casco. Total build area is in excess of 650m2 subject to planning permission.

Setting Village

Orientation

South East

Close To Shops

💙 Close To Schools

Views ✓ Street Features Near Transport Near Church Category Investment