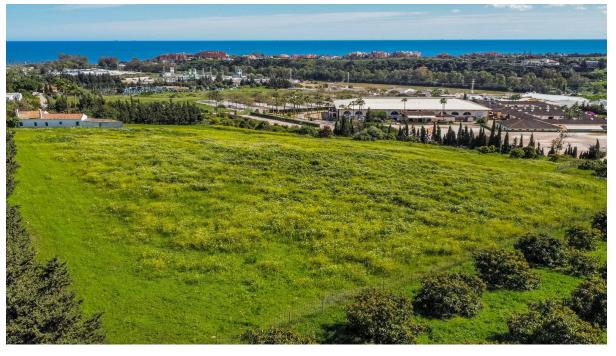

## Sales - Plot - Estepona 900.000€

Ref.-ID: R3941263 Estepona Plot

14272 m2

Magnificent plot of land of 14,272 m2, with water and electricity and rustic qualification in Estepona, near Laguna village. On this land you can build: - A horse business: with stables, riding stables etc. - Farming or agricultural business. - Rural sports business such as quads, motocross, paintball, sport circuits, mountain bike ... The plot is situated in Estepona, in the area of Laguna Village, one kilometre from the sea and 10 min. from Estepona town. It has the A-7 motorway (with direct access through the Laguna Village roundabout) as the main communication route to Estepona, which is 3 km away, Puerto Banús 10 km away and Málaga 75 km away. The plot is classified as rustic land with a total area of 14,272 m2, its situation is exceptional because it is located on a hill with a gentle slope down which makes it have magnificent views. This land is suitable for cultivation, although according to the general development plan it is also permitted for agricultural use or for raising horses or livestock. It has very good access with its own entrance and space for many cars.