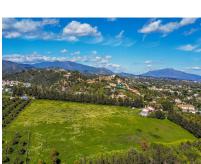

## Sales - Plot - Estepona 900.000€

Ref.-ID: R3941263 Estepona Plot

14272 m2

Magnificent plot of land of 14,272 m2, with water and electricity and rustic qualification in Estepona, near Laguna village. On this land you can build: - A horse business: with stables, riding stables etc. - Farming or agricultural business. - Rural sports business such as quads, motocross, paintball, sport circuits, mountain bike ... The plot is situated in Estepona, in the area of Laguna Village, one kilometre from the sea and 10 min. from Estepona town. It has the A-7 motorway (with direct access through the Laguna Village roundabout) as the main communication route to Estepona, which is 3 km away, Puerto Banús 10 km away and Málaga 75 km away. The plot is classified as rustic land with a total area of 14,272 m2, its situation is exceptional because it is located on a hill with a gentle slope down which makes it have magnificent views. This land is suitable for cultivation, although according to the general development plan it is also permitted for agricultural use or for raising horses or livestock. It has very good access with its own entrance and space for many cars.