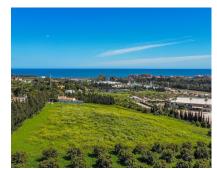

## Sales - Plot - Estepona 900.000€

Ref.-ID: R3941263 Estepona Plot

14272 m2

Magnificent plot of land of 14,272 m2, with water and electricity and rustic qualification in Estepona, near Laguna village. On this land you can build: - A horse business: with stables, riding stables etc. - Farming or agricultural business. - Rural sports business such as quads, motocross, paintball, sport circuits, mountain bike ... The plot is situated in Estepona, in the area of Laguna Village, one kilometre from the sea and 10 min. from Estepona town. It has the A-7 motorway (with direct access through the Laguna Village roundabout) as the main communication route to Estepona, which is 3 km away, Puerto Banús 10 km away and Málaga 75 km away. The plot is classified as rustic land with a total area of 14,272 m2, its situation is exceptional because it is located on a hill with a gentle slope down which makes it have magnificent views. This land is suitable for cultivation, although according to the general development plan it is also permitted for agricultural use or for raising horses or livestock. It has very good access with its own entrance and space for many cars.