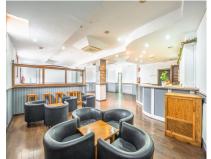

## Sales - Commercial - Benahavís 175.000€

**Benahavís** Ref.-ID: R3946117 Commercial

IBI: 379 EUR / year

126 m2

Commercial premises in the center of Benahavís town. Spacious local, which, given its size, offers different possibilities, having in its past housed a hamburger restaurant and at the same time a leisure bar where customers alternated nights, being very popular on Sundays as it brought together a great soccer fan to see in their multiple screens, it is in a very good condition with a valid license. It represents a good investment, one of its greatest values is due to the location in the heart of the city.