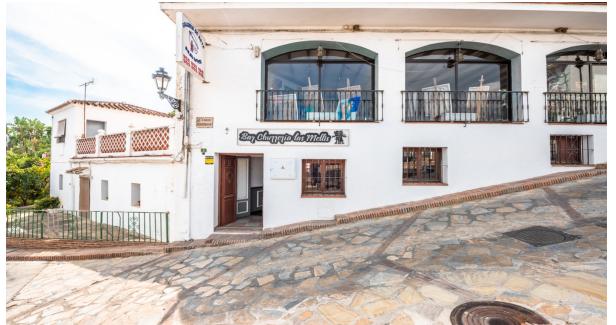

## Sales - Commercial - Benahavís 175.000€

**Benahavís** Ref.-ID: R3946117 Commercial

IBI: 379 EUR / year

126 m2

Commercial premises in the center of Benahavís town. Spacious local, which, given its size, offers different possibilities, having in its past housed a hamburger restaurant and at the same time a leisure bar where customers alternated nights, being very popular on Sundays as it brought together a great soccer fan to see in their multiple screens, it is in a very good condition with a valid license. It represents a good investment, one of its greatest values is due to the location in the heart of the city.