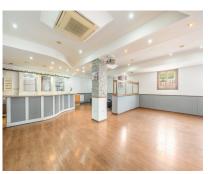

## Sales - Commercial - Benahavís 175.000€

**Benahavís** Ref.-ID: R3946117 Commercial

IBI: 379 EUR / year

126 m2

Commercial premises in the center of Benahavís town. Spacious local, which, given its size, offers different possibilities, having in its past housed a hamburger restaurant and at the same time a leisure bar where customers alternated nights, being very popular on Sundays as it brought together a great soccer fan to see in their multiple screens, it is in a very good condition with a valid license. It represents a good investment, one of its greatest values is due to the location in the heart of the city.