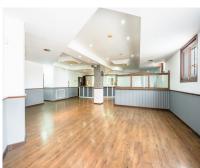

## Sales - Commercial - Benahavís 175.000€

**Benahavís** Ref.-ID: R3946117 Commercial

IBI: 379 EUR / year

126 m2

Commercial premises in the center of Benahavís town. Spacious local, which, given its size, offers different possibilities, having in its past housed a hamburger restaurant and at the same time a leisure bar where customers alternated nights, being very popular on Sundays as it brought together a great soccer fan to see in their multiple screens, it is in a very good condition with a valid license. It represents a good investment, one of its greatest values is due to the location in the heart of the city.