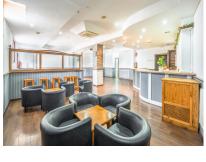

## Sales - Commercial - Benahavís 175.000€

**Benahavís** Ref.-ID: R3946117 Commercial

IBI: 379 EUR / year

126 m2

Commercial premises in the center of Benahavís town. Spacious local, which, given its size, offers different possibilities, having in its past housed a hamburger restaurant and at the same time a leisure bar where customers alternated nights, being very popular on Sundays as it brought together a great soccer fan to see in their multiple screens, it is in a very good condition with a valid license. It represents a good investment, one of its greatest values is due to the location in the heart of the city.