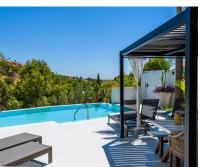

1335 m<sup>2</sup>

This unique luxury, very modern high-tech villa yet embracing Andalusian charm, is located first line golf to the Santa Maria Golf course offering breathtaking sea views. This very spacious property, situated on a large plot of 1335m2, is fully renovated to the highest standards. It offers seven bedrooms, seven bathrooms and a guest toilet; a home cinema, gym and spa. Due to its hillside location, the villa is divided over five floors which are all accessible via the indoor elevator. The driveway has a carport with solar panels, with enough space for two cars. On the street level, the garage for another two cars is located with an electric car charger, as well as one of the main entrances to the house. On this floor the storeroom and laundry room are located. The outdoor area offers an infinity pool, outdoor kitchen and lounge areas. It has been fully renovated, equipped with the latest technology and is energy efficient.