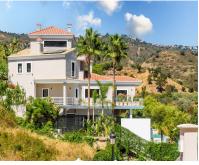

1335 m<sup>2</sup>

This unique luxury, very modern high-tech villa yet embracing Andalusian charm, is located first line golf to the Santa Maria Golf course offering breathtaking sea views. This very spacious property, situated on a large plot of 1335m2, is fully renovated to the highest standards. It offers seven bedrooms, seven bathrooms and a guest toilet; a home cinema, gym and spa. Due to its hillside location, the villa is divided over five floors which are all accessible via the indoor elevator. The driveway has a carport with solar panels, with enough space for two cars. On the street level, the garage for another two cars is located with an electric car charger, as well as one of the main entrances to the house. On this floor the storeroom and laundry room are located. The outdoor area offers an infinity pool, outdoor kitchen and lounge areas. It has been fully renovated, equipped with the latest technology and is energy efficient.