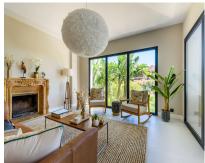

1335 m<sup>2</sup>

This unique luxury, very modern high-tech villa yet embracing Andalusian charm, is located first line golf to the Santa Maria Golf course offering breathtaking sea views. This very spacious property, situated on a large plot of 1335m2, is fully renovated to the highest standards. It offers seven bedrooms, seven bathrooms and a guest toilet; a home cinema, gym and spa. Due to its hillside location, the villa is divided over five floors which are all accessible via the indoor elevator. The driveway has a carport with solar panels, with enough space for two cars. On the street level, the garage for another two cars is located with an electric car charger, as well as one of the main entrances to the house. On this floor the storeroom and laundry room are located. The outdoor area offers an infinity pool, outdoor kitchen and lounge areas. It has been fully renovated, equipped with the latest technology and is energy efficient.