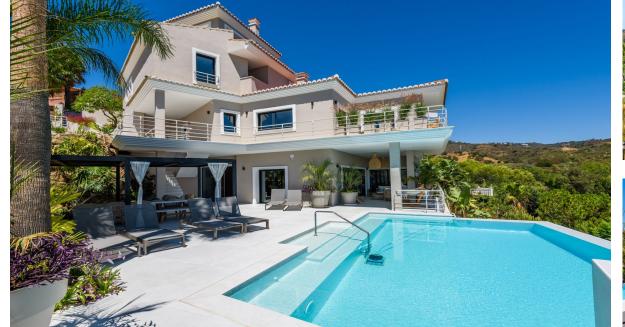

1335 m<sup>2</sup>

This unique luxury, very modern high-tech villa yet embracing Andalusian charm, is located first line golf to the Santa Maria Golf course offering breathtaking sea views. This very spacious property, situated on a large plot of 1335m2, is fully renovated to the highest standards. It offers seven bedrooms, seven bathrooms and a guest toilet; a home cinema, gym and spa. Due to its hillside location, the villa is divided over five floors which are all accessible via the indoor elevator. The driveway has a carport with solar panels, with enough space for two cars. On the street level, the garage for another two cars is located with an electric car charger, as well as one of the main entrances to the house. On this floor the storeroom and laundry room are located. The outdoor area offers an infinity pool, outdoor kitchen and lounge areas. It has been fully renovated, equipped with the latest technology and is energy efficient.