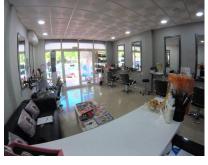

## **Sales - Commercial - Benalmadena** 66.000€

Ref.-ID: R3953920 Benalmadena Commercial

70 m2

Turnkey Hair and Beauty Business in Spain - Your Dream Business Awaits! Have you ever dreamt of owning a thriving hair and beauty business in sunny Spain? Your dreams can now become a reality with this incredible opportunity! This successful salon boasts a remarkable 17-year history of loyal clientele, making it a sound investment for aspiring salon business owners. Key Features: Ideal Location: Situated in a prime location with a welcoming glass frontage, the salon is flooded with natural light, creating a warm and inviting atmosphere for both customers and staff. Well-Equipped: The salon is fully equipped to meet the needs of your clients, featuring: 6 Styling Stations 2 Washbasin Chairs 1 Treatment/Massage Room 1 Solarium/Tanning Room 1 Kitchen/Storage/Wash Room 1 Toilet Spacious and Functional: With a total area of 70 square meters, the salon offers ample space for clients to relax and for you to deliver top-notch services. Free Parking: Convenience is key for your clients. The salon benefits from ample free parking right outside the door, ensuring easy access. A Business with a Proven Track Record: This salon's enduring success is a testament to its exceptional service, loyal customers, and prime location. The 17 years of loyal following provide a solid foundation for your future business endeavours. Explore Expansion Opportunities: For entrepreneurs looking to expand their horizons, this salon presents an ideal opportunity to introduce new services and capitalize on the existing customer base. Live Your Dream: Owning your very own hair and beauty salon in Spain is just a step away. Don't miss out on this rare chance to take over a thriving business with a built-in customer base. Don't wait - take the first step towards realizing your dream of salon ownership today!