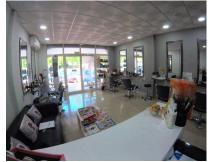

## **Sales - Commercial - Benalmadena** 66.000€

Ref.-ID: R3953920 Benalmadena Commercial

70 m2

Turnkey Hair and Beauty Business in Spain - Your Dream Business Awaits! Have you ever dreamt of owning a thriving hair and beauty business in sunny Spain? Your dreams can now become a reality with this incredible opportunity! This successful salon boasts a remarkable 17-year history of loyal clientele, making it a sound investment for aspiring salon business owners. Key Features: Ideal Location: Situated in a prime location with a welcoming glass frontage, the salon is flooded with natural light, creating a warm and inviting atmosphere for both customers and staff. Well-Equipped: The salon is fully equipped to meet the needs of your clients, featuring: 6 Styling Stations 2 Washbasin Chairs 1 Treatment/Massage Room 1 Solarium/Tanning Room 1 Kitchen/Storage/Wash Room 1 Toilet Spacious and Functional: With a total area of 70 square meters, the salon offers ample space for clients to relax and for you to deliver top-notch services. Free Parking: Convenience is key for your clients. The salon benefits from ample free parking right outside the door, ensuring easy access. A Business with a Proven Track Record: This salon's enduring success is a testament to its exceptional service, loyal customers, and prime location. The 17 years of loyal following provide a solid foundation for your future business endeavours. Explore Expansion Opportunities: For entrepreneurs looking to expand their horizons, this salon presents an ideal opportunity to introduce new services and capitalize on the existing customer base. Live Your Dream: Owning your very own hair and beauty salon in Spain is just a step away. Don't miss out on this rare chance to take over a thriving business with a built-in customer base. Don't wait - take the first step towards realizing your dream of salon ownership today!