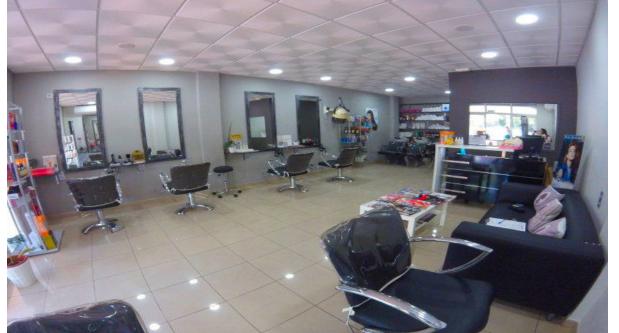

## **Sales - Commercial - Benalmadena** 66.000€

Ref.-ID: R3953920 Benalmadena Commercial

70 m2

Turnkey Hair and Beauty Business in Spain - Your Dream Business Awaits! Have you ever dreamt of owning a thriving hair and beauty business in sunny Spain? Your dreams can now become a reality with this incredible opportunity! This successful salon boasts a remarkable 17-year history of loyal clientele, making it a sound investment for aspiring salon business owners. Key Features: Ideal Location: Situated in a prime location with a welcoming glass frontage, the salon is flooded with natural light, creating a warm and inviting atmosphere for both customers and staff. Well-Equipped: The salon is fully equipped to meet the needs of your clients, featuring: 6 Styling Stations 2 Washbasin Chairs 1 Treatment/Massage Room 1 Solarium/Tanning Room 1 Kitchen/Storage/Wash Room 1 Toilet Spacious and Functional: With a total area of 70 square meters, the salon offers ample space for clients to relax and for you to deliver top-notch services. Free Parking: Convenience is key for your clients. The salon benefits from ample free parking right outside the door, ensuring easy access. A Business with a Proven Track Record: This salon's enduring success is a testament to its exceptional service, loyal customers, and prime location. The 17 years of loyal following provide a solid foundation for your future business endeavours. Explore Expansion Opportunities: For entrepreneurs looking to expand their horizons, this salon presents an ideal opportunity to introduce new services and capitalize on the existing customer base. Live Your Dream: Owning your very own hair and beauty salon in Spain is just a step away. Don't miss out on this rare chance to take over a thriving business with a built-in customer base. Don't wait - take the first step towards realizing your dream of salon ownership today!