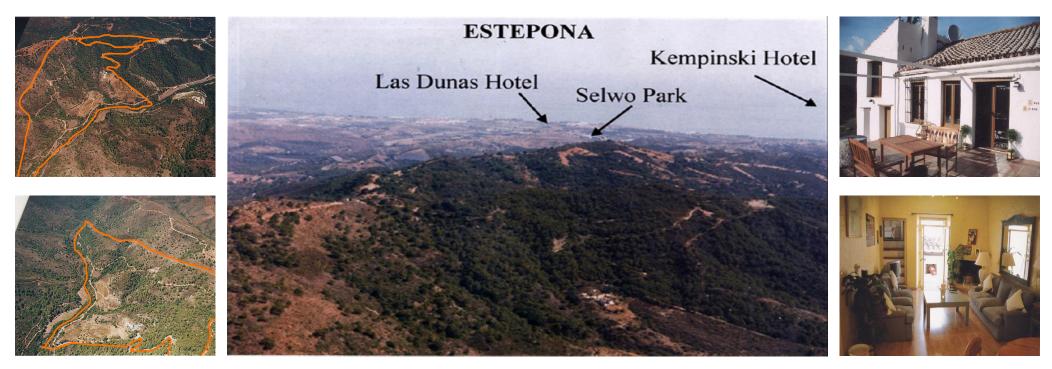

## 🔙 452000 m2

Magnificent estate of 1/2 million square meters located in the valleys behind Las Dunas and the Kempinski Hotel in Estepona. Situated approximately 6 kilometers from the main coastal road, and a large part of the land borders Rio Velerin. Great mountains and sea views as far as Gibraltar and Africa can be seen from most part of the estate. The estate has an existing rustic farm house with 4 bedrooms, 2 bathrooms, kitchen/breakfast room, living room as well as several out buildings. The land has in the past been used for a Vineyard, Mango Plantation, Hunting Estate and Olive grove. Planning: The area is currently 'green belt' and therefore the minimum plot size is 30.000 sq.m. Each plot could accommodate a farm house of appr. 1.000 sq.m. with its own plantation. Possible other uses could comprise: hotel, environmental group activity construction, camping, medical, school, equestrian or sports facilities. Roads: The driveway to the house is appr. 1 kilometer long and there are appr 6 km of dust roads within the estate. Water and Electricity: The property has mains electricity and permission to take 25.000 cubic meters per annum of water from the river (an average house consumes about 350 cubic meters per annum. the property also has a shared well. There are two large storage tanks on the property. The property has its own transformer.