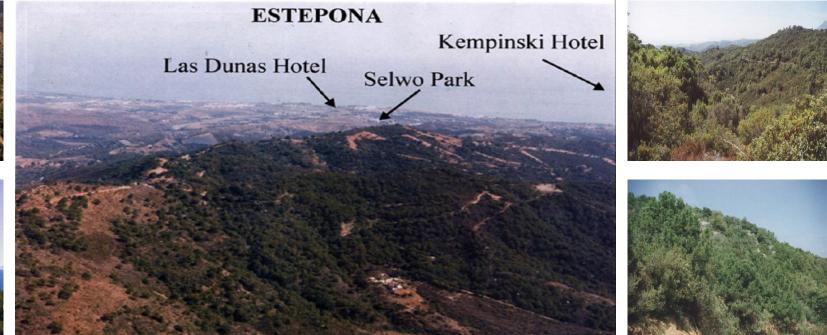

## 🔜 95000 m2

Magnificent estate of 95.000 square meters located in the valleys behind Las Dunas and the Kempinski Hotel in Estepona. Situated approximately 6 kilometers from the main coastal road, and a large part of the land borders Rio Velerin. Great mountains and sea views as far as Gibraltar and Africa can be seen from most part of the estate. The property is an entire mountain top with a road going round the perimeter. Electricity : The property is connected to the mains electricity supply. Water : Permission has been granted for a large water deposit to be constructed near this plot. Right of way to the river will be granted. The entire estate has access to 40,000 cubic metres from the river per annum. Wildlife: The property has eagles, wild boar, partridge, hawks, deer, mongoose, foxes, and pigeon. Views: Many parts of this plot have outstanding views from Gibraltar to Puerto Banus. Planning: The area is currently 'green belt' and therefore the minimum plot size is 30.000 sq.m. Each plot could accommodate a farm house of appr. 1.000 sq.m. with its own plantation. Possible other uses could comprise: hotel, environmental group activity construction, camping, medical, school, equestrian or sports facilities.