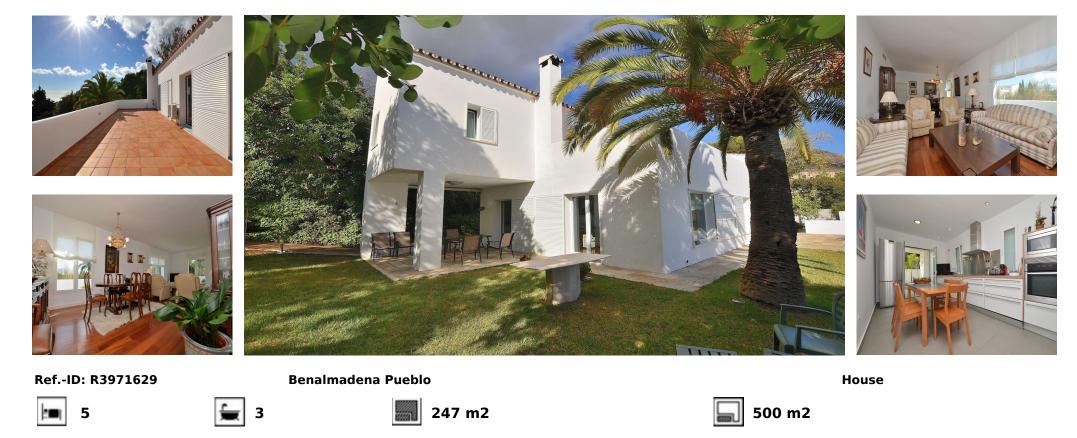

## Sales - House - Benalmadena Pueblo 1.100.000€

Fantastic villa in Benalmádena Pueblo. PRIME LOCATION walking distance to amenities and services. Large garden and sunny terraces with beautiful SEA and MOUNTAINS VIEWS. 500 m2 plot with lot of privacy. It has covered garage + surface parking at the entrance of the property. The property was renovated in 2004 and is ready to move in. It has fireplace in the lounge, air conditioning in the whole house, double glazed windows and alarm system. Option to expand the house since the buildable area of the plot is 500 m2 and there are currently 247 m2 built. The distribution is as follows: -Main floor: Hall, lounge with access to the garden, kitchen with access to the terrace, 2 bedrooms, office and bathroom. -Top floor: 2 bedrooms + 2 bathrooms (both of them en suite), laundry room and large terrace with beautiful views. Plot: 500 m2. Built size: 247 m2. Floors: 2. Orientation: South.

| Setting<br>Close To Shops<br>Close To Town<br>Close To Schools | Orientation<br>South | Condition<br>Excellent                  | Climate Control<br>Air Conditioning<br>Fireplace | Views<br>Sea<br>Mountain | Features<br>Covered Terrace<br>Fitted Wardrobes<br>Near Transport<br>Private Terrace<br>Storage Room<br>Utility Room<br>Ensuite Bathroom<br>Double Glazing |
|----------------------------------------------------------------|----------------------|-----------------------------------------|--------------------------------------------------|--------------------------|------------------------------------------------------------------------------------------------------------------------------------------------------------|
| Kitchen<br>Fully Fitted                                        | Garden<br>V Private  | Security<br>Entry Phone<br>Alarm System | Parking<br>Garage<br>Private                     | Category<br>Luxury       |                                                                                                                                                            |