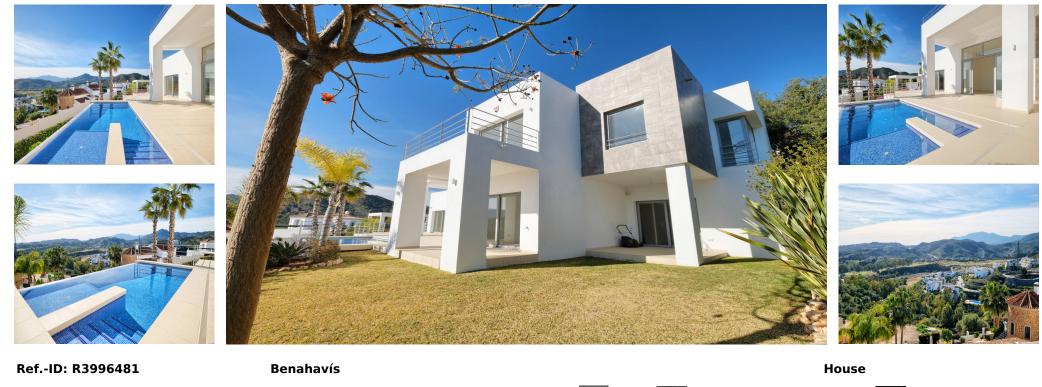

## Sales - House - Benahavís 2.300.000€

Community: 3,600 EUR / year IBI: 839 EUR / year

Rubbish: 18 EUR / year

New built quality villa in Puerto del Capitan. West facing with afternoon and evening sun, private and quiet. Views to the mountains. Living and dining area, fully fitted kitchen with direct access to the covered and open terraces. Master bedroom en suite and 3 guest bedrooms and 2 bathrooms. Spacious roof terrace Laundry area and storage. Carport for 2 cars. Private pool and garden. Gated community.

| Setting<br>Close To Golf<br>Close To Shops<br>Close To Town<br>Close To Schools<br>Urbanisation | Condition <ul> <li>New Construction</li> </ul> | Pool<br>Private | Climate Control | Views<br>Sea<br>Mountain<br>Garden<br>Pool | Features<br>Covered Terrace<br>Fitted Wardrobes<br>Private Terrace<br>Storage Room<br>Marble Flooring<br>Double Glazing |
|-------------------------------------------------------------------------------------------------|------------------------------------------------|-----------------|-----------------|--------------------------------------------|-------------------------------------------------------------------------------------------------------------------------|
| Furniture                                                                                       | Kitchen                                        | Garden          | Security        | Parking Covered                            | Category                                                                                                                |
| Vot Furnished                                                                                   | Fully Fitted                                   | V Private       | Gated Complex   |                                            | Contemporary                                                                                                            |