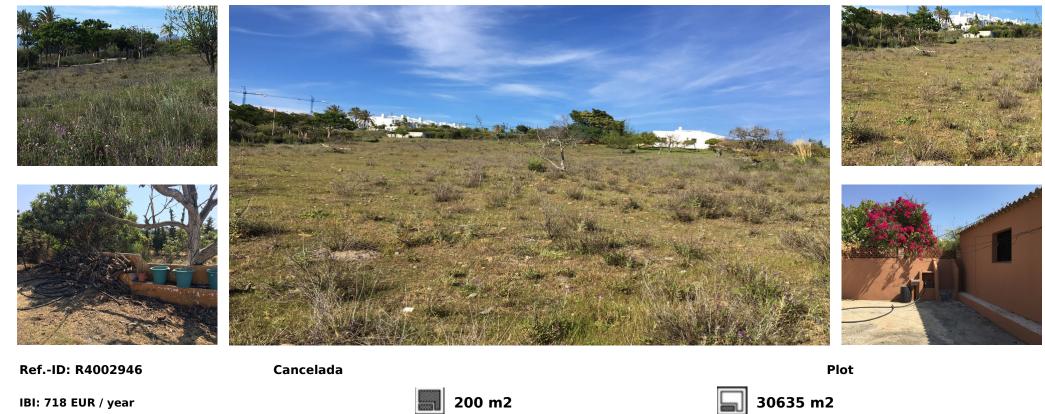

## Sales - Plot - Cancelada 1.485.000€

IBI: 718 EUR / year

Land, Cancelada, Costa del Sol. Garden/Plot 30635 m<sup>2</sup>. Setting : Commercial Area, Village, Close To Port, Close To Shops, Close To Town, Close To Schools, Close To Marina. Orientation : South. Condition : Excellent. Kitchen : Fully Fitted. Garden : Private. Security : Gated Complex. Parking : Private. Utilities : Electricity, Drinkable Water. Category : Resale.