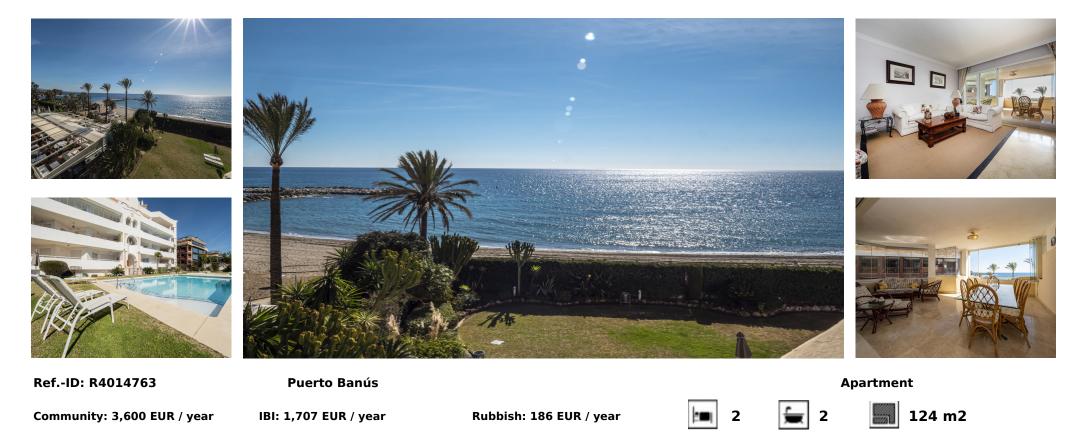

## Sales - Apartment - Puerto Banús 1.575.000€

Front line beach apartment in La Herradura. Second floor, facing south to east. Direct views to the beach and sea, walking distance to Puerto Banus. Living and dining area, fitted kitchen, spacious master bedroom en suite, one guest bedroom and bathroom. Direct access to the covered terrace with glass curtains. Garage space and storage/bedroom with bathroom and daylight. Community pool and gardens, direct access to the beach.

| Setting<br>Beachfront<br>Beachside<br>Close To Port<br>Close To Shops<br>Close To Sea<br>Close To Sea<br>Close To Town<br>Close To Schools<br>Marina<br>Close To Marina<br>Front Line Beach Complex | Orientation<br>South East | Good                    | Pool<br>Communal   | Climate Control<br>Air Conditioning | Views<br>Sea        |
|-----------------------------------------------------------------------------------------------------------------------------------------------------------------------------------------------------|---------------------------|-------------------------|--------------------|-------------------------------------|---------------------|
| Features<br>Covered Terrace<br>Lift<br>Fitted Wardrobes<br>Near Transport<br>Private Terrace<br>Storage Room                                                                                        | Furniture<br>✓ Optional   | Kitchen<br>Fully Fitted | Garden<br>Communal | Security<br>Gated Complex           | Parking<br>✓ Garage |