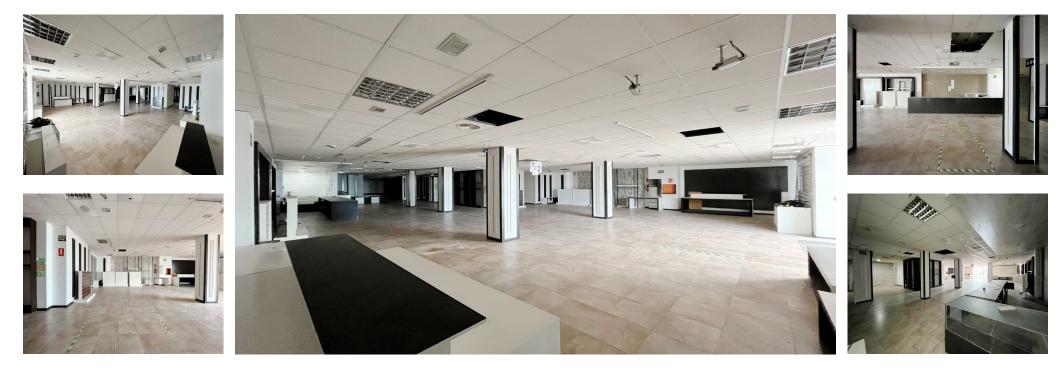

## Sales - Commercial - Estepona 1.500.000€

Ref.-ID: R4015585

Estepona

Commercial

BEACHFRONT!!! ONLY COMMERCIAL PREMISES AVAILABLE WITH THAT SIZE AND LOCATION COMMERCIAL PREMISES ON MAIN ROAD IN ESTEPONA PROMENADE ACCESS GREAT OPPORTUNITY FOR YOUR BUSINESS

Investment

Condition 🖌 Good

**Climate Control** Air Conditioning Pre Installed A/C Views 🖌 Sea

Features Storage Room Access for people with reduced mobility