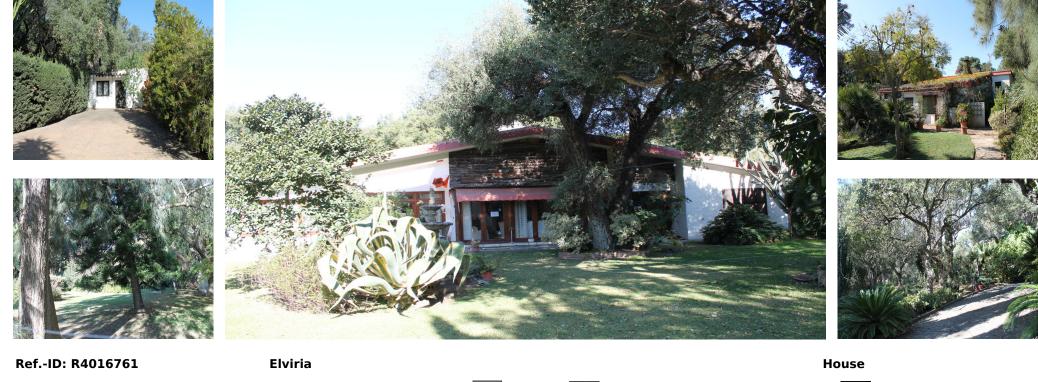

## Sales - House - Elviria 1.700.000€

IBI: 2,055 EUR / year

Rubbish: 216 EUR / year

4 듚 3 📰 250 m2

🗐 5998 m2

Great investment opportunity. Villa with a 6,000m2 plot in an excellent location. A lot of potential since it is located in a highly prestigious area and in full expansion. Very close to the commercial area of Elviria.

| Setting<br>Close To Golf<br>Close To Shops<br>Close To Sea<br>Close To Schools<br>Close To Forest | Orientation<br>South        | Condition<br>Renovation Required | Pool<br>Private   | Climate Control<br>Fireplace | Views<br>Country<br>Garden<br>Forest |
|---------------------------------------------------------------------------------------------------|-----------------------------|----------------------------------|-------------------|------------------------------|--------------------------------------|
| Features<br>Fitted Wardrobes<br>Near Transport<br>Private Terrace<br>Storage Room                 | Furniture<br>Part Furnished | Kitchen<br>VPartially Fitted     | Garden<br>Private | Security<br>Gated Complex    | Parking<br>More Than One             |