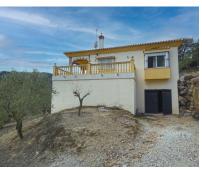

## Sales - House - Coin 336.000€

Ref.-ID: R4020805

IBI: 818 EUR / year

Coín

240 m2

7229 m2

House

Marvellous country house located 6km from the centre of Coín (8-minute car drive). The property is located in a plot of over 7,000m<sup>2</sup> in a beautiful enclave offering fantastic views and with mature trees a very natural environment. The trees that we find on the property are mainly olives with some avocados. The two-storey house offers 2 bedrooms, bathroom, kitchen, and living room with fireplace and direct access out onto a lovely, covered terrace. The ground floor is open-plan and measures 130m<sup>2</sup>. This part of the house can have large windows installed and be divided to make other bedrooms, bathroom, an extra living room, playroom, or a separate apartment. It is currently used as a garage and for storage. The swimming pool is a good size and very private. The road access to the house is good and tarmacked, whilst the property is fenced, has mains electricity and private well water.