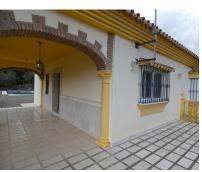

## Sales - House - Coin 336.000€

Ref.-ID: R4020805

IBI: 818 EUR / year

Coín

240 m2

7229 m2

House

Marvellous country house located 6km from the centre of Coín (8-minute car drive). The property is located in a plot of over 7,000m<sup>2</sup> in a beautiful enclave offering fantastic views and with mature trees a very natural environment. The trees that we find on the property are mainly olives with some avocados. The two-storey house offers 2 bedrooms, bathroom, kitchen, and living room with fireplace and direct access out onto a lovely, covered terrace. The ground floor is open-plan and measures 130m<sup>2</sup>. This part of the house can have large windows installed and be divided to make other bedrooms, bathroom, an extra living room, playroom, or a separate apartment. It is currently used as a garage and for storage. The swimming pool is a good size and very private. The road access to the house is good and tarmacked, whilst the property is fenced, has mains electricity and private well water.