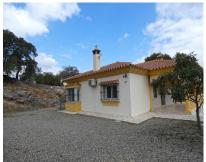

## Sales - House - Coin 336.000€

Ref.-ID: R4020805

IBI: 818 EUR / year

Coín

240 m2

7229 m2

House

Marvellous country house located 6km from the centre of Coín (8-minute car drive). The property is located in a plot of over 7,000m<sup>2</sup> in a beautiful enclave offering fantastic views and with mature trees a very natural environment. The trees that we find on the property are mainly olives with some avocados. The two-storey house offers 2 bedrooms, bathroom, kitchen, and living room with fireplace and direct access out onto a lovely, covered terrace. The ground floor is open-plan and measures 130m<sup>2</sup>. This part of the house can have large windows installed and be divided to make other bedrooms, bathroom, an extra living room, playroom, or a separate apartment. It is currently used as a garage and for storage. The swimming pool is a good size and very private. The road access to the house is good and tarmacked, whilst the property is fenced, has mains electricity and private well water.