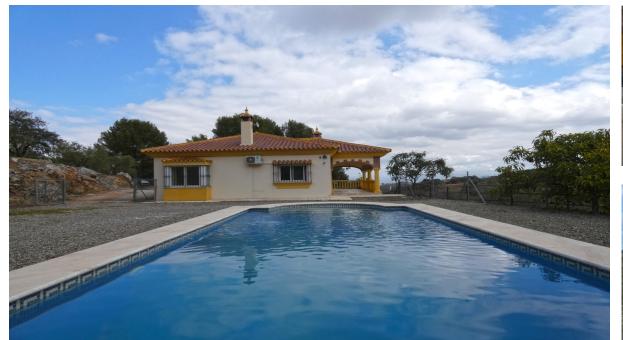

## Sales - House - Coin 336.000€

Ref.-ID: R4020805

IBI: 818 EUR / year

Coín

240 m2

7229 m2

House

Marvellous country house located 6km from the centre of Coín (8-minute car drive). The property is located in a plot of over 7,000m<sup>2</sup> in a beautiful enclave offering fantastic views and with mature trees a very natural environment. The trees that we find on the property are mainly olives with some avocados. The two-storey house offers 2 bedrooms, bathroom, kitchen, and living room with fireplace and direct access out onto a lovely, covered terrace. The ground floor is open-plan and measures 130m<sup>2</sup>. This part of the house can have large windows installed and be divided to make other bedrooms, bathroom, an extra living room, playroom, or a separate apartment. It is currently used as a garage and for storage. The swimming pool is a good size and very private. The road access to the house is good and tarmacked, whilst the property is fenced, has mains electricity and private well water.