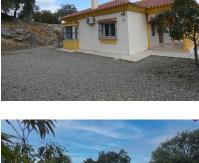

## Sales - House - Coin 336.000€

Ref.-ID: R4020805

IBI: 818 EUR / year

Coín

240 m2

7229 m2

House

Marvellous country house located 6km from the centre of Coín (8-minute car drive). The property is located in a plot of over 7,000m<sup>2</sup> in a beautiful enclave offering fantastic views and with mature trees a very natural environment. The trees that we find on the property are mainly olives with some avocados. The two-storey house offers 2 bedrooms, bathroom, kitchen, and living room with fireplace and direct access out onto a lovely, covered terrace. The ground floor is open-plan and measures 130m<sup>2</sup>. This part of the house can have large windows installed and be divided to make other bedrooms, bathroom, an extra living room, playroom, or a separate apartment. It is currently used as a garage and for storage. The swimming pool is a good size and very private. The road access to the house is good and tarmacked, whilst the property is fenced, has mains electricity and private well water.