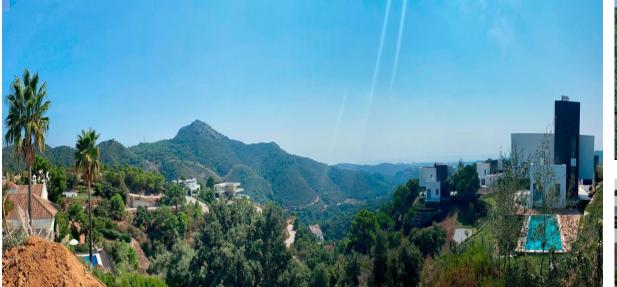

# Sales - Plot - Benahavís 577.500€

Ref.-ID: R4020820 Benahavís Plot

3473 m2

Plot+Project+License Residential Plot, Benahavís, Costa del Sol. Garden/Plot 3473 m². Setting: Close To Golf, Urbanisation. Orientation: South. Condition: Excellent. Views: Sea, Mountain, Panoramic. Features: Access for people with reduced mobility. Security: Gated Complex, 24 Hour Security. Utilities: Electricity, Drinkable Water, Telephone, Gas. Category: Luxury, Off Plan, With Planning Permission, Contemporary.

# Condition Excellent

**✓** Sea **✓** Mountain ✓ Panoramic