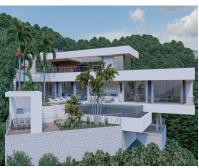

# Sales - Plot - Benahavís 577.500€

Ref.-ID: R4020820 Benahavís Plot

3473 m2

Plot+Project+License Residential Plot, Benahavís, Costa del Sol. Garden/Plot 3473 m². Setting: Close To Golf, Urbanisation. Orientation: South. Condition: Excellent. Views: Sea, Mountain, Panoramic. Features: Access for people with reduced mobility. Security: Gated Complex, 24 Hour Security. Utilities: Electricity, Drinkable Water, Telephone, Gas. Category: Luxury, Off Plan, With Planning Permission, Contemporary.