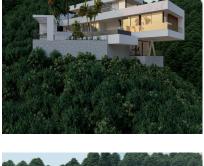

# Sales - Plot - Benahavís 577.500€

Ref.-ID: R4020820 Benahavís Plot

3473 m2

Plot+Project+License Residential Plot, Benahavís, Costa del Sol. Garden/Plot 3473 m². Setting: Close To Golf, Urbanisation. Orientation: South. Condition: Excellent. Views: Sea, Mountain, Panoramic. Features: Access for people with reduced mobility. Security: Gated Complex, 24 Hour Security. Utilities: Electricity, Drinkable Water, Telephone, Gas. Category: Luxury, Off Plan, With Planning Permission, Contemporary.