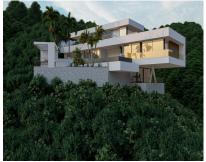

# Sales - Plot - Benahavís 577.500€

Ref.-ID: R4020820 Benahavís Plot

3473 m2

Plot+Project+License Residential Plot, Benahavís, Costa del Sol. Garden/Plot 3473 m². Setting: Close To Golf, Urbanisation. Orientation: South. Condition: Excellent. Views: Sea, Mountain, Panoramic. Features: Access for people with reduced mobility. Security: Gated Complex, 24 Hour Security. Utilities: Electricity, Drinkable Water, Telephone, Gas. Category: Luxury, Off Plan, With Planning Permission, Contemporary.