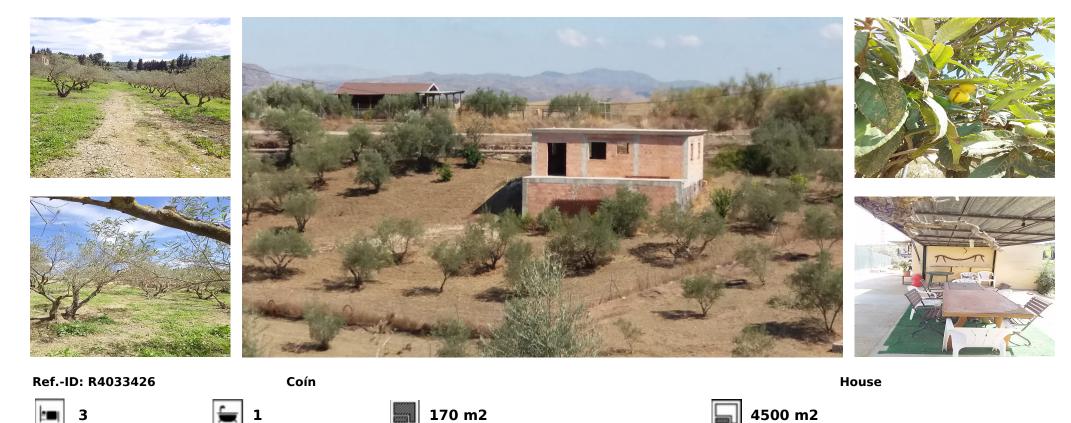

## Sales - House - Coín 169.500€

Fabulous farm of 11,000 m2 in Coín with about 100 olive trees. It is a flat farm in the middle of nature and surrounded by tranquility with olive trees and more fruit trees. It has electricity, drinking water and irrigation water, as well as an irrigation system for the trees The farm is fully fenced and has a picnic area, a small house of about 30 m2 with kitchen and bathroom outside. In addition, the price includes a 90 m2 chalet with a 120 m2 ground floor still under construction, it has a building permit and can then be deeded upon completion. Great opportunity to live in the countryside with the city nearby, it is only 3 km from the La Trocha shopping center.