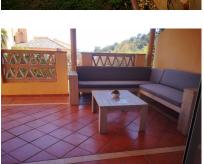

# Sales - Apartment - Elviria 279.500€

Ref.-ID: R4040779 Elviria Apartment

Community: 2,400 EUR / year

IBI: 958 EUR / year

Rubbish: 190 EUR / year

8

87 m2

Available for viewings from 1st July 2024: Santa Maria Village Elviria, a ground floor apartment with lovely south facing terrace, with a partial sea and mountain view, which opens out directly to a small part of the communal gardens which may be used by owners too. There are two double bedrooms with fitted wardrobes (Master Bedroom opens out directly onto terrace), fully fitted and spacious open plan kitchen, and generous lounge dining room. Both sliding patio doors are protected by useful electric security shutters giving peace of mind when the property might be left empty, or for those who like to sleep at night with some fresh air. One underground parking space as well as storage room is also included in the price. A further parking space in a separate block can also be purchased, price negotiable. Santa Maria Village is a 24 hour security controlled and gated urbanisation, located just 5 minutes drive away from the main coast road, supermarkets and the best beaches in Elviria. There is a choice of pools and the closest one to the apartment is an easy flat walk, just a few metres away from the terrace.

#### Features

Covered Terrace

✓ Lift

Fitted Wardrobes

✓ Private Terrace

Storage Room

✓ Utility Room

Ensuite Bathroom