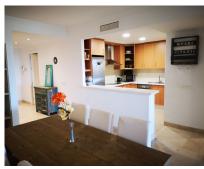

# Sales - Apartment - Elviria 279.500€

Ref.-ID: R4040779 Elviria Apartment

Community: 2,400 EUR / year

IBI: 958 EUR / year

Rubbish: 190 EUR / year

8

87 m2

Available for viewings from 1st July 2024: Santa Maria Village Elviria, a ground floor apartment with lovely south facing terrace, with a partial sea and mountain view, which opens out directly to a small part of the communal gardens which may be used by owners too. There are two double bedrooms with fitted wardrobes (Master Bedroom opens out directly onto terrace), fully fitted and spacious open plan kitchen, and generous lounge dining room. Both sliding patio doors are protected by useful electric security shutters giving peace of mind when the property might be left empty, or for those who like to sleep at night with some fresh air. One underground parking space as well as storage room is also included in the price. A further parking space in a separate block can also be purchased, price negotiable. Santa Maria Village is a 24 hour security controlled and gated urbanisation, located just 5 minutes drive away from the main coast road, supermarkets and the best beaches in Elviria. There is a choice of pools and the closest one to the apartment is an easy flat walk, just a few metres away from the terrace.

#### Kitchen

Fully Fitted