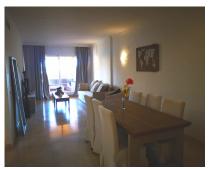

# Sales - Apartment - Elviria 279.500€

Ref.-ID: R4040779 Elviria Apartment

Community: 2,400 EUR / year

IBI: 958 EUR / year

Rubbish: 190 EUR / year

8

87 m2

Available for viewings from 1st July 2024: Santa Maria Village Elviria, a ground floor apartment with lovely south facing terrace, with a partial sea and mountain view, which opens out directly to a small part of the communal gardens which may be used by owners too. There are two double bedrooms with fitted wardrobes (Master Bedroom opens out directly onto terrace), fully fitted and spacious open plan kitchen, and generous lounge dining room. Both sliding patio doors are protected by useful electric security shutters giving peace of mind when the property might be left empty, or for those who like to sleep at night with some fresh air. One underground parking space as well as storage room is also included in the price. A further parking space in a separate block can also be purchased, price negotiable. Santa Maria Village is a 24 hour security controlled and gated urbanisation, located just 5 minutes drive away from the main coast road, supermarkets and the best beaches in Elviria. There is a choice of pools and the closest one to the apartment is an easy flat walk, just a few metres away from the terrace.