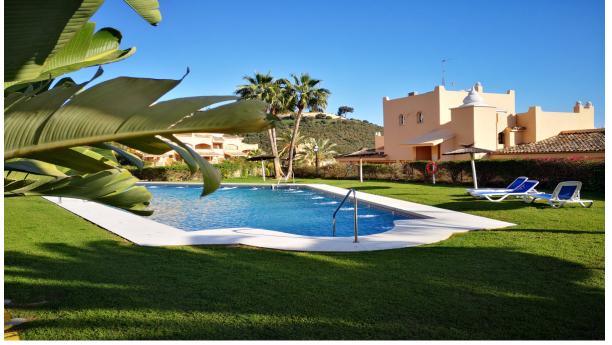

# Sales - Apartment - Elviria 279.500€

Ref.-ID: R4040779 Elviria Apartment

Community: 2,400 EUR / year

IBI: 958 EUR / year

Rubbish: 190 EUR / year

8

87 m2

Available for viewings from 1st July 2024: Santa Maria Village Elviria, a ground floor apartment with lovely south facing terrace, with a partial sea and mountain view, which opens out directly to a small part of the communal gardens which may be used by owners too. There are two double bedrooms with fitted wardrobes (Master Bedroom opens out directly onto terrace), fully fitted and spacious open plan kitchen, and generous lounge dining room. Both sliding patio doors are protected by useful electric security shutters giving peace of mind when the property might be left empty, or for those who like to sleep at night with some fresh air. One underground parking space as well as storage room is also included in the price. A further parking space in a separate block can also be purchased, price negotiable. Santa Maria Village is a 24 hour security controlled and gated urbanisation, located just 5 minutes drive away from the main coast road, supermarkets and the best beaches in Elviria. There is a choice of pools and the closest one to the apartment is an easy flat walk, just a few metres away from the terrace.

### Pool

Communal
Children`s Pool

#### Garden

Communal