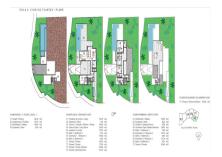

## Sales - House - Elviria 2.300.000€

Ref.-ID: R4057990

Elviria

446 m2

1100 m2

COMPLETED WORK ---villa located in Elviria-Marbella, privileged location, luxurious promotion, located in Santa María Golf complex that has a select Country Club, in addition to being surrounded by the main golf courses on the Costa del Sol The villa has been meticulously designed in a modern style and contemporary, in high quality Porcelanosa, but at the same time with a functional distribution, which allows you to enjoy a comfortable and pleasant villa, where you can enjoy views of the Mediterranean Sea and the golf course. Unbeatable area surrounded by primary services, just 10 minutes by car from the center of Marbella, 15 minutes from Puerto Banús and 5 minutes from the best beaches on the Costa del Sol. House with 4 bedrooms, 4 en-suite bathrooms and a toilet, connected to all floors by elevator. On the ground floor we have a bedroom with an en-suite bathroom, a spacious living-dining room with an open kitchen and access to a magnificent terrace that is next to a beautiful 12x3m2 saltwater pool. The upper floor has 3 bedrooms, a dressing room and 3 en-suite bathrooms and the upper floor offers a solarium with a chill-out area to enjoy the magnificent sea views. Basement floor with garage for 2 or more cars and extra room for possible gym or cinema. Other extras: elevator, underfloor heating, solar panels, Porcelanosa tiles. Swimming pool, Fully equipped kitchen, Central heating, Golf view, Underfloor heating (bathrooms only), Wooden floors, Porcelain floors, Fitted wardrobes, Elevator, Garden view, Guest toilet, Panoramic view.