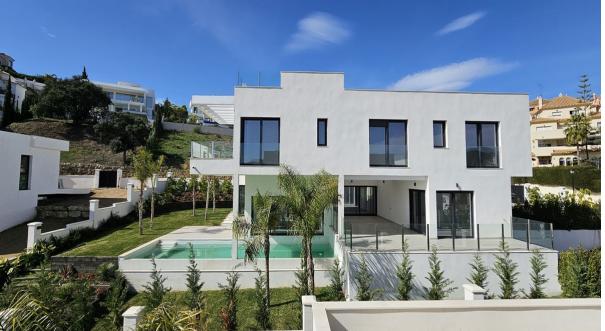

## Sales - House - Elviria 2.300.000€

Ref.-ID: R4057990

Elviria

446 m2

1100 m2

COMPLETED WORK ---villa located in Elviria-Marbella, privileged location, luxurious promotion, located in Santa María Golf complex that has a select Country Club, in addition to being surrounded by the main golf courses on the Costa del Sol The villa has been meticulously designed in a modern style and contemporary, in high quality Porcelanosa, but at the same time with a functional distribution, which allows you to enjoy a comfortable and pleasant villa, where you can enjoy views of the Mediterranean Sea and the golf course. Unbeatable area surrounded by primary services, just 10 minutes by car from the center of Marbella, 15 minutes from Puerto Banús and 5 minutes from the best beaches on the Costa del Sol. House with 4 bedrooms, 4 en-suite bathrooms and a toilet, connected to all floors by elevator. On the ground floor we have a bedroom with an en-suite bathroom, a spacious living-dining room with an open kitchen and access to a magnificent terrace that is next to a beautiful 12x3m2 saltwater pool. The upper floor has 3 bedrooms, a dressing room and 3 en-suite bathrooms and the upper floor offers a solarium with a chill-out area to enjoy the magnificent sea views. Basement floor with garage for 2 or more cars and extra room for possible gym or cinema. Other extras: elevator, underfloor heating, solar panels, Porcelanosa tiles. Swimming pool, Fully equipped kitchen, Central heating, Golf view, Underfloor heating (bathrooms only), Wooden floors, Porcelain floors, Fitted wardrobes, Elevator, Garden view, Guest toilet, Panoramic view.