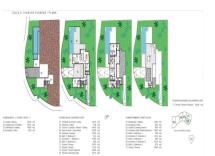

## Sales - House - Marbella 2.300.000€

Ref.-ID: R4058296 Marbella House

4

5

446 m2

1011 m2

Wonderful villa located in Elviria-Marbella, privileged location, luxurious promotion, located in Santa María Golf complex that has a select Country Club, in addition to being surrounded by the main golf courses on the Costa del Sol The villa has been meticulously designed in a modern style and contemporary, in high quality Porcelanosa, but at the same time with a functional distribution, which allows you to enjoy a comfortable and pleasant villa, where you can enjoy views of the Mediterranean Sea and the golf course. Unbeatable area surrounded by primary services, just 10 minutes by car from the center of Marbella, 15 minutes from Puerto Banús and 5 minutes from the best beaches on the Costa del Sol. House with 4 bedrooms, 4 en-suite bathrooms and a toilet, connected to all floors by elevator. On the ground floor we have a bedroom with an en-suite bathroom, a spacious living-dining room with an open kitchen and access to a magnificent terrace that is next to a beautiful 12x3m2 saltwater pool. The upper floor has 3 bedrooms, a dressing room and 3 en-suite bathrooms and the upper floor offers a solarium with a chill-out area to enjoy the magnificent sea views. Basement floor with garage for 2 or more cars and extra room for possible gym or cinema. Other extras: elevator, underfloor heating, solar panels, Porcelanosa tiles. Swimming pool, Fully equipped kitchen, Central heating, Golf view, Underfloor heating (bathrooms only), Wooden floors, Porcelain floors, Fitted wardrobes, Elevator, Garden view, Guest toilet, Panoramic view.