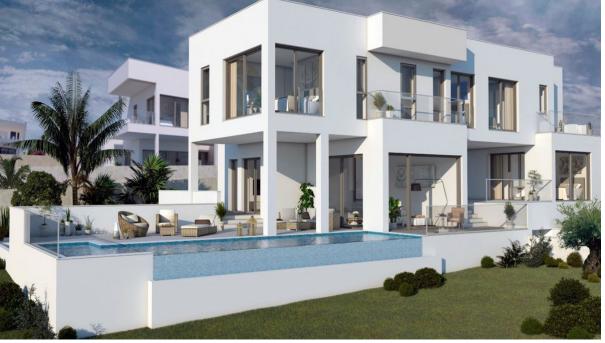

## Sales - House - Marbella 2.300.000€

Ref.-ID: R4058296 Marbella House

4

5

446 m2

1011 m2

Wonderful villa located in Elviria-Marbella, privileged location, luxurious promotion, located in Santa María Golf complex that has a select Country Club, in addition to being surrounded by the main golf courses on the Costa del Sol The villa has been meticulously designed in a modern style and contemporary, in high quality Porcelanosa, but at the same time with a functional distribution, which allows you to enjoy a comfortable and pleasant villa, where you can enjoy views of the Mediterranean Sea and the golf course. Unbeatable area surrounded by primary services, just 10 minutes by car from the center of Marbella, 15 minutes from Puerto Banús and 5 minutes from the best beaches on the Costa del Sol. House with 4 bedrooms, 4 en-suite bathrooms and a toilet, connected to all floors by elevator. On the ground floor we have a bedroom with an en-suite bathroom, a spacious living-dining room with an open kitchen and access to a magnificent terrace that is next to a beautiful 12x3m2 saltwater pool. The upper floor has 3 bedrooms, a dressing room and 3 en-suite bathrooms and the upper floor offers a solarium with a chill-out area to enjoy the magnificent sea views. Basement floor with garage for 2 or more cars and extra room for possible gym or cinema. Other extras: elevator, underfloor heating, solar panels, Porcelanosa tiles. Swimming pool, Fully equipped kitchen, Central heating, Golf view, Underfloor heating (bathrooms only), Wooden floors, Porcelain floors, Fitted wardrobes, Elevator, Garden view, Guest toilet, Panoramic view.