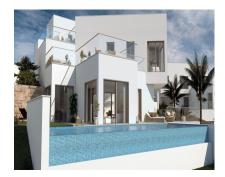

## Sales - House - Marbella 2.300.000€

Ref.-ID: R4058296 Marbella House

4

5

446 m2

1011 m2

Wonderful villa located in Elviria-Marbella, privileged location, luxurious promotion, located in Santa María Golf complex that has a select Country Club, in addition to being surrounded by the main golf courses on the Costa del Sol The villa has been meticulously designed in a modern style and contemporary, in high quality Porcelanosa, but at the same time with a functional distribution, which allows you to enjoy a comfortable and pleasant villa, where you can enjoy views of the Mediterranean Sea and the golf course. Unbeatable area surrounded by primary services, just 10 minutes by car from the center of Marbella, 15 minutes from Puerto Banús and 5 minutes from the best beaches on the Costa del Sol. House with 4 bedrooms, 4 en-suite bathrooms and a toilet, connected to all floors by elevator. On the ground floor we have a bedroom with an en-suite bathroom, a spacious living-dining room with an open kitchen and access to a magnificent terrace that is next to a beautiful 12x3m2 saltwater pool. The upper floor has 3 bedrooms, a dressing room and 3 en-suite bathrooms and the upper floor offers a solarium with a chill-out area to enjoy the magnificent sea views. Basement floor with garage for 2 or more cars and extra room for possible gym or cinema. Other extras: elevator, underfloor heating, solar panels, Porcelanosa tiles. Swimming pool, Fully equipped kitchen, Central heating, Golf view, Underfloor heating (bathrooms only), Wooden floors, Porcelain floors, Fitted wardrobes, Elevator, Garden view, Guest toilet, Panoramic view.