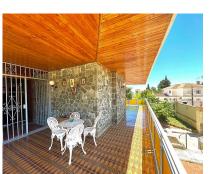

This villa built in the 70s has a unique style, it is in an ideal location, vary quiet but also at walking distance to shops, different businesses, the beach and aslo Benalmadena port. Very near is a beautiful renovated Orthodox church. Access to the house is via a beautiful porch with a wide terrace the surrounds the front part of the property. The terrace has no columns, a feat for the times. An entrance hall gives access to the fully equipped kitchen and leading on to a utility /Laundry room that gives side access to the pool area. On this floor there are 4 large bedrooms with fitted wardrobes and 2 bathrooms. one with a jacuzzi and one with a shower. The sitting room with leave you breathless for its size and Art deco style, with a magnificent Agata floor and stone fireplace, high ceilings, and direct access to the terrace. On the upper floor there is an enormous sitting room which leads you to the stunning teak wood terrace where there are stunning sea views. The house is in a large plot - 728m2 - with a large pool and a very big garage with room for various cars, another 2 bedrooms and 2 bathrooms to reform, creating the possibility of having a 2 bedroom apartment for guests, rental purposes etc. The property has had only One owner, who also collaborated with the architects in the design, this is a solid house built to last, good quality and ideal for those who appreciate superior quality materials, and large spaces and are ready to modernise to their own taste, conserving the soul and history of the property. In 2005 the kitchen was renovated as was the electricity and plumbing. DONT MISS OUT ON THIS OPPORTUNITY.