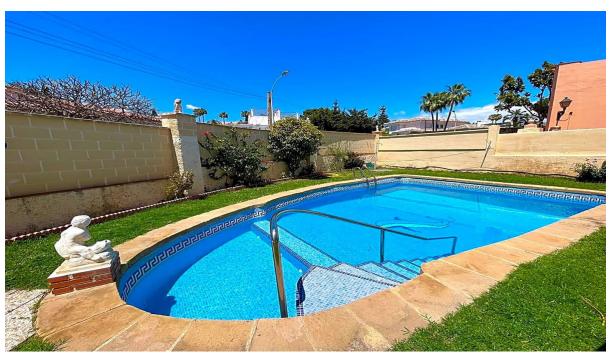

This villa built in the 70s has a unique style, it is in an ideal location, vary quiet but also at walking distance to shops, different businesses, the beach and aslo Benalmadena port. Very near is a beautiful renovated Orthodox church. Access to the house is via a beautiful porch with a wide terrace the surrounds the front part of the property. The terrace has no columns, a feat for the times. An entrance hall gives access to the fully equipped kitchen and leading on to a utility /Laundry room that gives side access to the pool area. On this floor there are 4 large bedrooms with fitted wardrobes and 2 bathrooms. one with a jacuzzi and one with a shower. The sitting room with leave you breathless for its size and Art deco style, with a magnificent Agata floor and stone fireplace, high ceilings, and direct access to the terrace. On the upper floor there is an enormous sitting room which leads you to the stunning teak wood terrace where there are stunning sea views. The house is in a large plot - 728m2 - with a large pool and a very big garage with room for various cars, another 2 bedrooms and 2 bathrooms to reform, creating the possibility of having a 2 bedroom apartment for guests, rental purposes etc. The property has had only One owner, who also collaborated with the architects in the design, this is a solid house built to last, good quality and ideal for those who appreciate superior quality materials, and large spaces and are ready to modernise to their own taste, conserving the soul and history of the property. In 2005 the kitchen was renovated as was the electricity and plumbing. DONT MISS OUT ON THIS OPPORTUNITY.

Views

Sea

Mountain

**✓** Garden

Parking

**✓** Garage

**✓** Private