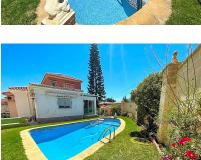

This villa built in the 70s has a unique style, it is in an ideal location, vary quiet but also at walking distance to shops, different businesses, the beach and aslo Benalmadena port. Very near is a beautiful renovated Orthodox church. Access to the house is via a beautiful porch with a wide terrace the surrounds the front part of the property. The terrace has no columns, a feat for the times. An entrance hall gives access to the fully equipped kitchen and leading on to a utility /Laundry room that gives side access to the pool area. On this floor there are 4 large bedrooms with fitted wardrobes and 2 bathrooms. one with a jacuzzi and one with a shower. The sitting room with leave you breathless for its size and Art deco style, with a magnificent Agata floor and stone fireplace, high ceilings, and direct access to the terrace. On the upper floor there is an enormous sitting room which leads you to the stunning teak wood terrace where there are stunning sea views. The house is in a large plot - 728m2 - with a large pool and a very big garage with room for various cars, another 2 bedrooms and 2 bathrooms to reform, creating the possibility of having a 2 bedroom apartment for guests, rental purposes etc. The property has had only One owner, who also collaborated with the architects in the design, this is a solid house built to last, good quality and ideal for those who appreciate superior quality materials, and large spaces and are ready to modernise to their own taste, conserving the soul and history of the property. In 2005 the kitchen was renovated as was the electricity and plumbing. DONT MISS OUT ON THIS OPPORTUNITY.

Views

Sea

Mountain

**✓** Garden

Parking

**✓** Garage

**✓** Private