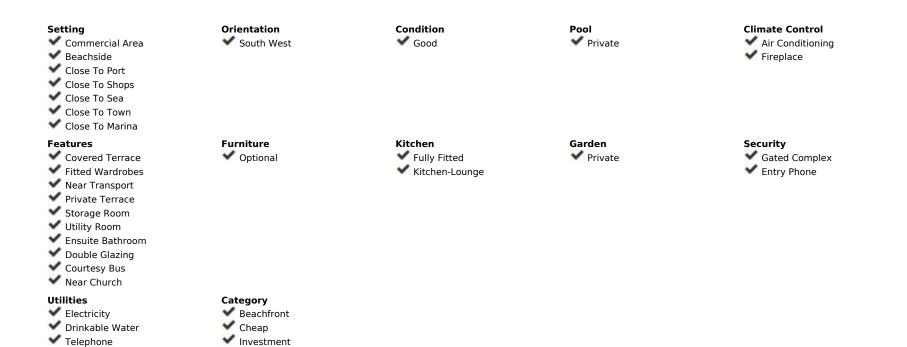

This villa built in the 70s has a unique style, it is in an ideal location, vary quiet but also at walking distance to shops, different businesses, the beach and aslo Benalmadena port. Very near is a beautiful renovated Orthodox church. Access to the house is via a beautiful porch with a wide terrace the surrounds the front part of the property. The terrace has no columns, a feat for the times. An entrance hall gives access to the fully equipped kitchen and leading on to a utility /Laundry room that gives side access to the pool area. On this floor there are 4 large bedrooms with fitted wardrobes and 2 bathrooms. one with a jacuzzi and one with a shower. The sitting room with leave you breathless for its size and Art deco style, with a magnificent Agata floor and stone fireplace, high ceilings, and direct access to the terrace. On the upper floor there is an enormous sitting room which leads you to the stunning teak wood terrace where there are stunning sea views. The house is in a large plot - 728m2 - with a large pool and a very big garage with room for various cars, another 2 bedrooms and 2 bathrooms to reform, creating the possibility of having a 2 bedroom apartment for guests, rental purposes etc. The property has had only One owner, who also collaborated with the architects in the design, this is a solid house built to last, good quality and ideal for those who appreciate superior quality materials, and large spaces and are ready to modernise to their own taste, conserving the soul and history of the property. In 2005 the kitchen was renovated as was the electricity and plumbing. DONT MISS OUT ON THIS OPPORTUNITY.