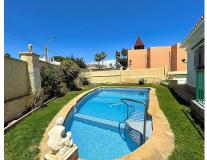

This villa built in the 70s has a unique style, it is in an ideal location, vary quiet but also at walking distance to shops, different businesses, the beach and aslo Benalmadena port. Very near is a beautiful renovated Orthodox church. Access to the house is via a beautiful porch with a wide terrace the surrounds the front part of the property. The terrace has no columns, a feat for the times. An entrance hall gives access to the fully equipped kitchen and leading on to a utility /Laundry room that gives side access to the pool area. On this floor there are 4 large bedrooms with fitted wardrobes and 2 bathrooms. one with a jacuzzi and one with a shower. The sitting room with leave you breathless for its size and Art deco style, with a magnificent Agata floor and stone fireplace, high ceilings, and direct access to the terrace. On the upper floor there is an enormous sitting room which leads you to the stunning teak wood terrace where there are stunning sea views. The house is in a large plot - 728m2 - with a large pool and a very big garage with room for various cars, another 2 bedrooms and 2 bathrooms to reform, creating the possibility of having a 2 bedroom apartment for guests, rental purposes etc. The property has had only One owner, who also collaborated with the architects in the design, this is a solid house built to last, good quality and ideal for those who appreciate superior quality materials, and large spaces and are ready to modernise to their own taste, conserving the soul and history of the property. In 2005 the kitchen was renovated as was the electricity and plumbing. DONT MISS OUT ON THIS OPPORTUNITY.

Views

Sea

Mountain

**✓** Garden

Parking

**✓** Garage

**✓** Private