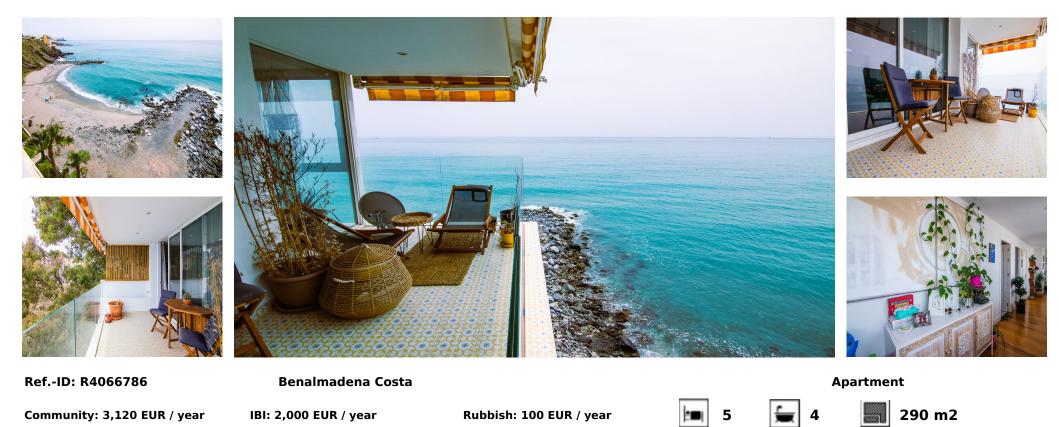

## Sales - Apartment - Benalmadena Costa 949.000€

FRONT APARTMENT TO THE SEA WITH ITS PRIVATE BEACH!! There is nothing on the market like this property, it is like living on a boat, since this building is built on the beach itself. The property consists of 300 square meters, it is a unique farm that has been divided into two independent floors. THE MAIN HOUSE: It has a useful area of 160 square meters. It is distributed in wide entrance. Laundry area. Beautiful living room with kitchen in open space. terrace of more than 10 square meters. 2 bedrooms and 2 bathrooms Dressing room. The main bedroom has a luxurious en-suite bathroom. From the entire property there are PANORAMIC SEA views SECOND HOUSE: (currently the owner rents, it has its own entrance, you can see in the photos the two entrances of both floors, totally independent) It consists of a useful area of 110 square meters. It is distributed in wide entrance. Living room with kitchen in open space. terrace of more than 6 square meters. 3 bedrooms and 2 bathrooms From the same building you go directly to a PRIVATE BEACH. It has a community garage. For more information and visits do not hesitate to contact one of our agents.