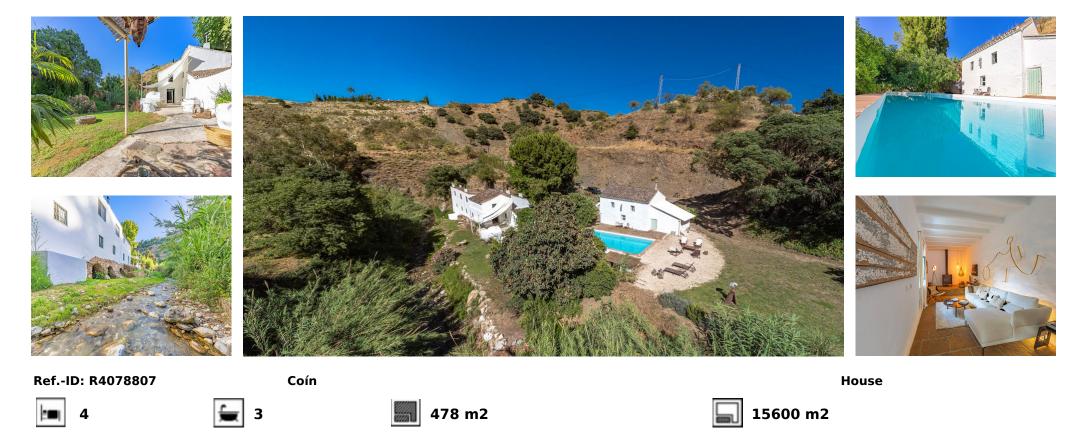

## Sales - House - Coín 990.000€

Magnificent dream house in an old mill from the 16th century, in an idyllic setting by the river, with beautiful landscapes with fruit trees in a natural environment, and a private pool, built on a 15,600 m2 plot just 20 minutes from Marbella. The property is completely renovated but retaining original finishes that give it a unique design and style. This farm has a main house, which preserves elements of the original Arab mill. with living room, a dining room, kitchen and cinema room. On the second floor there is a second living room, a master bedroom with an en-suite bathroom and a dressing room, and a second bedroom also with an en-suite bathroom. The guest house has 1 bedroom and 1 bathroom en suite, a workshop for art pieces and a tool room, with the possibility of becoming a second room, with a total of 5 perfectly distributed fireplaces, climalit windows, and unlimited parking.. The water supply system is currently by a well that widely covers both the needs of the houses and the automatic irrigation of the agricultural and garden area, but it has the possibility of connecting to the mains water system. Excellent property that must be seen.