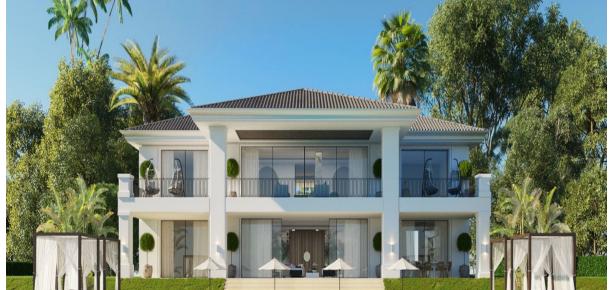

## Sales - House - Benahavís 3.800.000€

Ref.-ID: R4080889

**Benahavís** 

617 m2

This contemporary design villa located on the first line of the La Alguieria golf course is a stunning project that promises to provide an exceptional living experience. The villa boasts high-quality materials and finishes, and the panoramic view of the golf course from the terrace is breathtaking. With 616 square meters of built-up area spread over two levels, the villa is spacious and designed to offer maximum comfort. The large basement provides ample space for storage, and the five bedrooms and five bathrooms ensure that every member of the family has their own space. The immense terraces on the property, covering 131 square meters, offer a perfect place to unwind and relax while enjoying the scenic views. The contemporary design of the villa blends seamlessly with its natural surroundings, providing a luxurious and peaceful living environment. This project is perfect for those who want to experience the best of both worlds, with easy access to the golf course and a tranguil living environment. With its high-quality materials and finishes, the contemporary design villa promises to provide a comfortable and luxurious lifestyle for its future occupants.