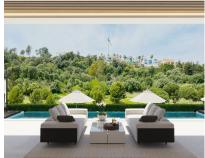

## Sales - House - Benahavís 3.800.000€

Ref.-ID: R4080889

**Benahavís** 

617 m2

This contemporary design villa located on the first line of the La Alguieria golf course is a stunning project that promises to provide an exceptional living experience. The villa boasts high-quality materials and finishes, and the panoramic view of the golf course from the terrace is breathtaking. With 616 square meters of built-up area spread over two levels, the villa is spacious and designed to offer maximum comfort. The large basement provides ample space for storage, and the five bedrooms and five bathrooms ensure that every member of the family has their own space. The immense terraces on the property, covering 131 square meters, offer a perfect place to unwind and relax while enjoying the scenic views. The contemporary design of the villa blends seamlessly with its natural surroundings, providing a luxurious and peaceful living environment. This project is perfect for those who want to experience the best of both worlds, with easy access to the golf course and a tranguil living environment. With its high-quality materials and finishes, the contemporary design villa promises to provide a comfortable and luxurious lifestyle for its future occupants.

Setting
Frontline Golf

Condition

New Construction

Pool
Private

Views

Mountain

Golf

Panoramic