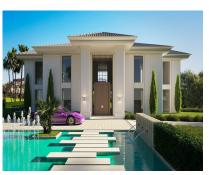

## Sales - House - Benahavís 3.800.000€

Ref.-ID: R4080889

**Benahavís** 

617 m2

This contemporary design villa located on the first line of the La Alguieria golf course is a stunning project that promises to provide an exceptional living experience. The villa boasts high-quality materials and finishes, and the panoramic view of the golf course from the terrace is breathtaking. With 616 square meters of built-up area spread over two levels, the villa is spacious and designed to offer maximum comfort. The large basement provides ample space for storage, and the five bedrooms and five bathrooms ensure that every member of the family has their own space. The immense terraces on the property, covering 131 square meters, offer a perfect place to unwind and relax while enjoying the scenic views. The contemporary design of the villa blends seamlessly with its natural surroundings, providing a luxurious and peaceful living environment. This project is perfect for those who want to experience the best of both worlds, with easy access to the golf course and a tranguil living environment. With its high-quality materials and finishes, the contemporary design villa promises to provide a comfortable and luxurious lifestyle for its future occupants.