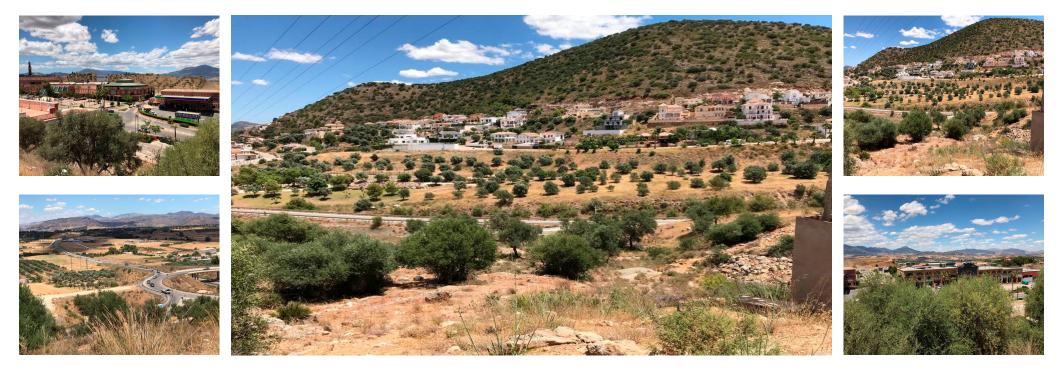

## **6950 m2**

Commercial plot of 6950 m2 strategically situated on the A355 Marbella – Malaga road. The plot is on the Coin -Cartama roundabout only a few minutes from La Trocha shopping centre and the Guadalhorce hospital. The plot has .23% edificability (1,600 m2 maximum) with agreed permission to build a residential home, hospital, clinic, hotel or catering business or a sports centre. Other commercial uses could be allowed subject to a consultation with the council. The plot has stunning views over the Guadalhorce Valley Maximum height allowed at street level is 2 floors (7 Mtrs) Basements and underground parking would be permitted.