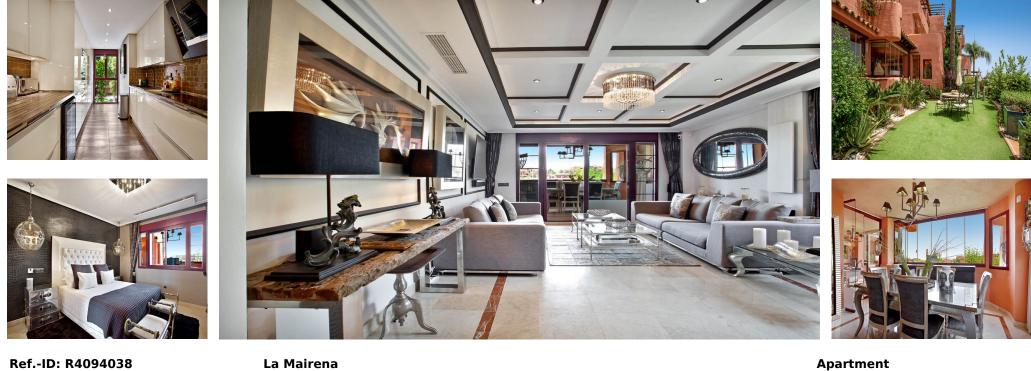

210 m2

A garden apartment like no other... This exceptional corner flat is so spacious it feels like a villa. The current owners moved here from Dubai and have meticulously designed it and maximised the floor plan to suit their discerning taste and lifestyle. A blend of Eichholtz (The Netherlands) and Dubai furnishings, the space is truly unique and the rooms flow seamlessly creating a sense of continuity and privacy that is hard to find in apartment living and exclusive to El Soto. One of the only four South-facing blocks in all of El Soto, this is the only apartment whose huge south-west wrap-around garden enjoys all-day sun and is completely private. Beautifully landscaped by the owners with artificial grass, white stones, mood lighting and Buddha statues... They have created a stunning escape where can you enjoy the peace and tranquility of mountain living, while just a two-minute walk to the fabulous El Soto Clubhouse. The interior of the apartment has been fully renovated and interior designed by the owners. All the joinery has been painted in a matte black and extra built-in closets have been constructed in the primary bedroom and both bathrooms. The kitchen has been completely refurbished and extended with Neff appliances, a stylish ceramic floor and a floor to ceiling window overlooking the private garden. The living room boasts a spectacular coffered ceiling that gives the space height and grandeur. The second bedroom comfortably fits a King-sized bed (180cm), fitted closet and an additional closet. The second bathroom houses two full sized Bosch Washer and Dryer freeing up more storage space in the kitchen. The two terraces have been enclosed with glass curtains and the floor has been fitted with the same marble flooring as the rest of the property and both terraces have been fitted with air conditioning units so they do not feel like terraces but additional rooms. The larger terrace is being used as the dining room and the smaller terrace as a second office since the owners largely work from home. The entire apartment has been fitted with UV heating panels that can be controlled via individual wall-mounted thermostats or via an app. The 150 litre boiler was recently installed in 2021 and is energy efficient. A new Daikin central air conditioning system was purchased and installed in 2020. There are Ring cameras set up throughout the interior and exterior of the apartment. There is an alarm system installed with a current contract with Sector Alarm. There are Sonos surround sound speakers connected throughout the apartment and the entire home's lighting, heating panels, electric blinds can be controlled via a smart app. There is one underground parking space complete with Electric charging point. The apartment also comes with a larger than normal storage room opposite the parking space that the owners have ventilated and treated for damp and fitted with shelves. All in all, this is a spectacular home where every single detail has been thought of and every need catered to.