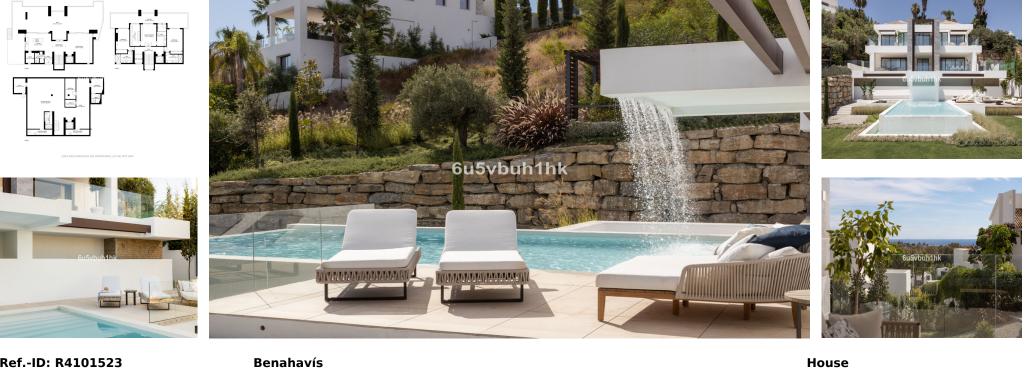

# Sales - House - Benahavís 2.995.000€

Ref.-ID: R4101523

Rubbish: 185 EUR / year

5

Stylish brand new villa with 5 bedrooms and 6 bathrooms offering breathtaking panoramic sea and mountain views. It is privately located in a cul de sac on a quiet and peaceful location close to golf courses and inside a gated resdiential of villas. This captivating property is truly unique as it offers high quality of finishings and fittings designed for ease of use and functionality and further great features. It has a complete home automation system, underfloor heating throughout the house, automatic pool cover, air conditioning, advanced alarm system, automatic irrigation system, fully equipped kitchen and a warehouse. The villa has an area of 703.60 m2 on a 1,462 m2 plot, where you can enjoy an immense garden with pool and chill out area. The outdoor area has a landscaping design carried out by the prestigious La Menara studio, where a Mediterranean-style garden has been designed with olive trees, magnolias, cork oaks, cypresses, a huge meadow of grass, and lush mature gardens all equipped with a lighting system that enhances the environment at night. This desirable spacious villa has been constructed on three levels. On the main floor an open plan living room with kitchen and access to lovely coverred and spacious terraces 130 m2, and an impressive floating pool with a waterfall effect that can be seen from the living room. First floor has two guest bedrooms en-suite and a harmonious master bedroom en-suite with its bathroom from where you can enjoy gorgeous views to the sea, direct access to an enchanting terrace from where you can enjoy breathtaking views. Large basement with two additional bedrooms, plus a large open-plan area that can be used for a gym, cinema or additional rooms. Also an easy access from the basement to the garden and the Infinity pool. La Alquería is home to the best aspects of life on the Costa del Sol. Here you are tucked away in a secure, guarded environment, where peace and privacy reign amidst stunning natural surroundings, with the glamorous and sophisticated attractions of dow