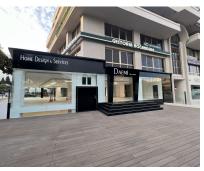

## Sales - Commercial - Marbella 6.500.000€

Marbella Ref.-ID: R4104610 Commercial

Community: 10,800 EUR / year

IBI: 8,380 EUR / year

950 m2

ONE OF A KIND COMMERCIAL PROPERTY INVESTOR OPPORTUNITY IN MARBELLA CITY CENTER LOCATION! This property is one of a kind, strategically located on Avenida Ricardo Soriano 65 right at the entrance of the Marbella city center in the Piruli roundabout. This property is visible to the tens of thousands of cars and people that pass by every day. Anyone and everyone who comes through Marbella will pass by this shop. SIZE! This property is one of a kind, it is one of the very few shops all throughout Marbella that not only has an amazingly large interior space of 950 m2 spread across two floors, but it also has 400 m2 of exterior terrace space with private usage. You will not find many, if any, properties in Marbella that have such large dimensions such as this one. REFURBISHED! This property has been refurbished with the highest level of quality and attention to detail possible. The refurbish of this shop has been meticulously done to take advantage of every valuable square meter possible. Tubes have been relocated to take advantage of the highest possible ceiling heights. The top floor has a maximum ceiling height of 3 meters, while the bottom floor has a maximum ceiling height of 3,6 meters. Heights like these are extremely rare to be found in other commercial properties throughout Marbella. CONSTRUCTION! 1. All the tubes have been insulated for noise reduction. Brand new electrical wiring and lights have been installed, 2, 12 brand new Daikin fan coils have been installed to provide maximum temperature comfort. These fan coils are energy efficient by using a water boiler and chiller system to adjust the interior temperatures. 3. An elevator lift with a capacity of 2000kgs has been installed brand new. 4. 3 brand new bathrooms, completely tiled with porcelain 5. Brand new iron stair structure with the treads covered in quartz and led lights illuminating each step 6. The glass façade wraps around the property on 3 sides, with the main side facing Avenida Ricardo Soriano. The glass is 2 cm thick safety glass. Providing maximum security and protection of the shop. This glass had to be specially ordered due to its height of 3 meters and 2 cm thickness, 7. The exterior terrace has been built with a system of decking that each piece can be individually removed for easy access to the underneath part. 8. The terrace has been waterproofed with two lawyers of asphalt fabric, providing maximum waterproofing protections for decades to come. 9. The exterior terrace has been closed off around the perimeter with thick 2 cm glass 10. The downstairs floor has a brand-new Daikin air-exchanger machine that can provide fresh air to the downstairs floor, while maintaining the ambiental temperature. You will not find any other property like this, location, guality of build, and massive dimensions.