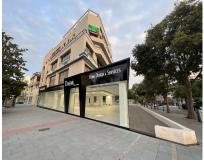

## Sales - Commercial - Marbella 6.500.000€

Marbella Ref.-ID: R4104610 Commercial

Community: 10,800 EUR / year

IBI: 8,380 EUR / year

950 m2

ONE OF A KIND COMMERCIAL PROPERTY INVESTOR OPPORTUNITY IN MARBELLA CITY CENTER LOCATION! This property is one of a kind, strategically located on Avenida Ricardo Soriano 65 right at the entrance of the Marbella city center in the Piruli roundabout. This property is visible to the tens of thousands of cars and people that pass by every day. Anyone and everyone who comes through Marbella will pass by this shop. SIZE! This property is one of a kind, it is one of the very few shops all throughout Marbella that not only has an amazingly large interior space of 950 m2 spread across two floors, but it also has 400 m2 of exterior terrace space with private usage. You will not find many, if any, properties in Marbella that have such large dimensions such as this one. REFURBISHED! This property has been refurbished with the highest level of quality and attention to detail possible. The refurbish of this shop has been meticulously done to take advantage of every valuable square meter possible. Tubes have been relocated to take advantage of the highest possible ceiling heights. The top floor has a maximum ceiling height of 3 meters, while the bottom floor has a maximum ceiling height of 3,6 meters. Heights like these are extremely rare to be found in other commercial properties throughout Marbella. CONSTRUCTION! 1. All the tubes have been insulated for noise reduction. Brand new electrical wiring and lights have been installed, 2, 12 brand new Daikin fan coils have been installed to provide maximum temperature comfort. These fan coils are energy efficient by using a water boiler and chiller system to adjust the interior temperatures. 3. An elevator lift with a capacity of 2000kgs has been installed brand new. 4. 3 brand new bathrooms, completely tiled with porcelain 5. Brand new iron stair structure with the treads covered in quartz and led lights illuminating each step 6. The glass façade wraps around the property on 3 sides, with the main side facing Avenida Ricardo Soriano. The glass is 2 cm thick safety glass. Providing maximum security and protection of the shop. This glass had to be specially ordered due to its height of 3 meters and 2 cm thickness, 7. The exterior terrace has been built with a system of decking that each piece can be individually removed for easy access to the underneath part. 8. The terrace has been waterproofed with two lawyers of asphalt fabric, providing maximum waterproofing protections for decades to come. 9. The exterior terrace has been closed off around the perimeter with thick 2 cm glass 10. The downstairs floor has a brand-new Daikin air-exchanger machine that can provide fresh air to the downstairs floor, while maintaining the ambiental temperature. You will not find any other property like this, location, guality of build, and massive dimensions.