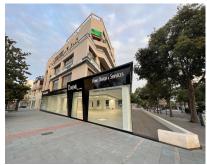

## Sales - Commercial - Marbella 6.500.000€

Marbella Ref.-ID: R4104610 Commercial

Community: 10,800 EUR / year

IBI: 8,380 EUR / year

950 m2

ONE OF A KIND COMMERCIAL PROPERTY INVESTOR OPPORTUNITY IN MARBELLA CITY CENTER LOCATION! This property is one of a kind, strategically located on Avenida Ricardo Soriano 65 right at the entrance of the Marbella city center in the Piruli roundabout. This property is visible to the tens of thousands of cars and people that pass by every day. Anyone and everyone who comes through Marbella will pass by this shop. SIZE! This property is one of a kind, it is one of the very few shops all throughout Marbella that not only has an amazingly large interior space of 950 m2 spread across two floors, but it also has 400 m2 of exterior terrace space with private usage. You will not find many, if any, properties in Marbella that have such large dimensions such as this one. REFURBISHED! This property has been refurbished with the highest level of quality and attention to detail possible. The refurbish of this shop has been meticulously done to take advantage of every valuable square meter possible. Tubes have been relocated to take advantage of the highest possible ceiling heights. The top floor has a maximum ceiling height of 3 meters, while the bottom floor has a maximum ceiling height of 3,6 meters. Heights like these are extremely rare to be found in other commercial properties throughout Marbella. CONSTRUCTION! 1. All the tubes have been insulated for noise reduction. Brand new electrical wiring and lights have been installed, 2, 12 brand new Daikin fan coils have been installed to provide maximum temperature comfort. These fan coils are energy efficient by using a water boiler and chiller system to adjust the interior temperatures. 3. An elevator lift with a capacity of 2000kgs has been installed brand new. 4. 3 brand new bathrooms, completely tiled with porcelain 5. Brand new iron stair structure with the treads covered in quartz and led lights illuminating each step 6. The glass façade wraps around the property on 3 sides, with the main side facing Avenida Ricardo Soriano. The glass is 2 cm thick safety glass. Providing maximum security and protection of the shop. This glass had to be specially ordered due to its height of 3 meters and 2 cm thickness, 7. The exterior terrace has been built with a system of decking that each piece can be individually removed for easy access to the underneath part. 8. The terrace has been waterproofed with two lawyers of asphalt fabric, providing maximum waterproofing protections for decades to come. 9. The exterior terrace has been closed off around the perimeter with thick 2 cm glass 10. The downstairs floor has a brand-new Daikin air-exchanger machine that can provide fresh air to the downstairs floor, while maintaining the ambiental temperature. You will not find any other property like this, location, guality of build, and massive dimensions.