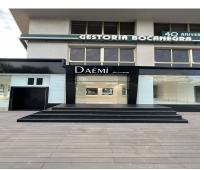

## Sales - Commercial - Marbella 6.500.000€

Marbella Ref.-ID: R4104610 Commercial

Community: 10,800 EUR / year

IBI: 8,380 EUR / year

950 m2

ONE OF A KIND COMMERCIAL PROPERTY INVESTOR OPPORTUNITY IN MARBELLA CITY CENTER LOCATION! This property is one of a kind, strategically located on Avenida Ricardo Soriano 65 right at the entrance of the Marbella city center in the Piruli roundabout. This property is visible to the tens of thousands of cars and people that pass by every day. Anyone and everyone who comes through Marbella will pass by this shop. SIZE! This property is one of a kind, it is one of the very few shops all throughout Marbella that not only has an amazingly large interior space of 950 m2 spread across two floors, but it also has 400 m2 of exterior terrace space with private usage. You will not find many, if any, properties in Marbella that have such large dimensions such as this one. REFURBISHED! This property has been refurbished with the highest level of quality and attention to detail possible. The refurbish of this shop has been meticulously done to take advantage of every valuable square meter possible. Tubes have been relocated to take advantage of the highest possible ceiling heights. The top floor has a maximum ceiling height of 3 meters, while the bottom floor has a maximum ceiling height of 3,6 meters. Heights like these are extremely rare to be found in other commercial properties throughout Marbella. CONSTRUCTION! 1. All the tubes have been insulated for noise reduction. Brand new electrical wiring and lights have been installed, 2, 12 brand new Daikin fan coils have been installed to provide maximum temperature comfort. These fan coils are energy efficient by using a water boiler and chiller system to adjust the interior temperatures. 3. An elevator lift with a capacity of 2000kgs has been installed brand new. 4. 3 brand new bathrooms, completely tiled with porcelain 5. Brand new iron stair structure with the treads covered in quartz and led lights illuminating each step 6. The glass façade wraps around the property on 3 sides, with the main side facing Avenida Ricardo Soriano. The glass is 2 cm thick safety glass. Providing maximum security and protection of the shop. This glass had to be specially ordered due to its height of 3 meters and 2 cm thickness, 7. The exterior terrace has been built with a system of decking that each piece can be individually removed for easy access to the underneath part. 8. The terrace has been waterproofed with two lawyers of asphalt fabric, providing maximum waterproofing protections for decades to come. 9. The exterior terrace has been closed off around the perimeter with thick 2 cm glass 10. The downstairs floor has a brand-new Daikin air-exchanger machine that can provide fresh air to the downstairs floor, while maintaining the ambiental temperature. You will not find any other property like this, location, guality of build, and massive dimensions.