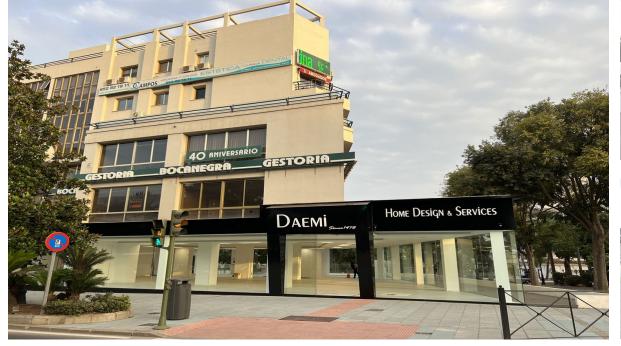

## Sales - Commercial - Marbella 6.500.000€

Marbella Ref.-ID: R4104610 Commercial

Community: 10,800 EUR / year

IBI: 8,380 EUR / year

950 m2

ONE OF A KIND COMMERCIAL PROPERTY INVESTOR OPPORTUNITY IN MARBELLA CITY CENTER LOCATION! This property is one of a kind, strategically located on Avenida Ricardo Soriano 65 right at the entrance of the Marbella city center in the Piruli roundabout. This property is visible to the tens of thousands of cars and people that pass by every day. Anyone and everyone who comes through Marbella will pass by this shop. SIZE! This property is one of a kind, it is one of the very few shops all throughout Marbella that not only has an amazingly large interior space of 950 m2 spread across two floors, but it also has 400 m2 of exterior terrace space with private usage. You will not find many, if any, properties in Marbella that have such large dimensions such as this one. REFURBISHED! This property has been refurbished with the highest level of quality and attention to detail possible. The refurbish of this shop has been meticulously done to take advantage of every valuable square meter possible. Tubes have been relocated to take advantage of the highest possible ceiling heights. The top floor has a maximum ceiling height of 3 meters, while the bottom floor has a maximum ceiling height of 3,6 meters. Heights like these are extremely rare to be found in other commercial properties throughout Marbella. CONSTRUCTION! 1. All the tubes have been insulated for noise reduction. Brand new electrical wiring and lights have been installed, 2, 12 brand new Daikin fan coils have been installed to provide maximum temperature comfort. These fan coils are energy efficient by using a water boiler and chiller system to adjust the interior temperatures. 3. An elevator lift with a capacity of 2000kgs has been installed brand new. 4. 3 brand new bathrooms, completely tiled with porcelain 5. Brand new iron stair structure with the treads covered in quartz and led lights illuminating each step 6. The glass façade wraps around the property on 3 sides, with the main side facing Avenida Ricardo Soriano. The glass is 2 cm thick safety glass. Providing maximum security and protection of the shop. This glass had to be specially ordered due to its height of 3 meters and 2 cm thickness, 7. The exterior terrace has been built with a system of decking that each piece can be individually removed for easy access to the underneath part. 8. The terrace has been waterproofed with two lawyers of asphalt fabric, providing maximum waterproofing protections for decades to come. 9. The exterior terrace has been closed off around the perimeter with thick 2 cm glass 10. The downstairs floor has a brand-new Daikin air-exchanger machine that can provide fresh air to the downstairs floor, while maintaining the ambiental temperature. You will not find any other property like this, location, guality of build, and massive dimensions.