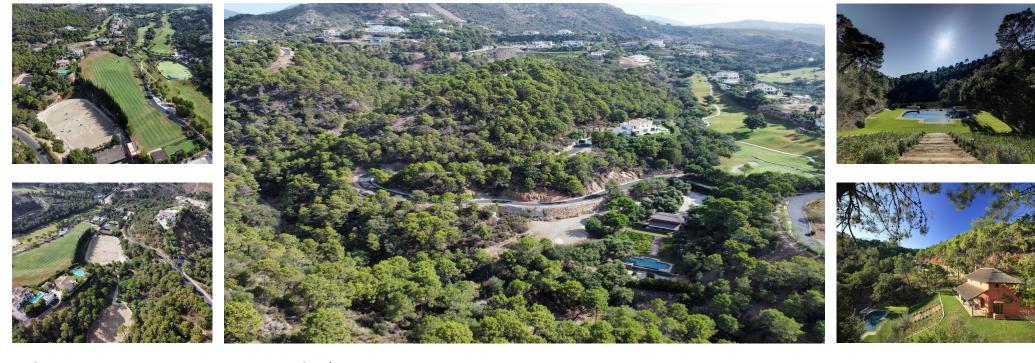

Rare and exclusive retreat in the Marbella Club Golf Resort, walking distance to the equestrian centre, driving range and the Club House. It basically is a plot of 4.600 m2 surface plus another plot of 4.100 m2 which is classified as private green zone, meaning it has no building allowance but it gives plenty of extra forest and privacy. The buildable plot already has the guest house built and a flat surface to build the main house. There is also a fabulous swimming pool. This property is strategically located in a secluded setting close to the main facilities of the resort: Restaurant Club House, golf course and equestrian center.