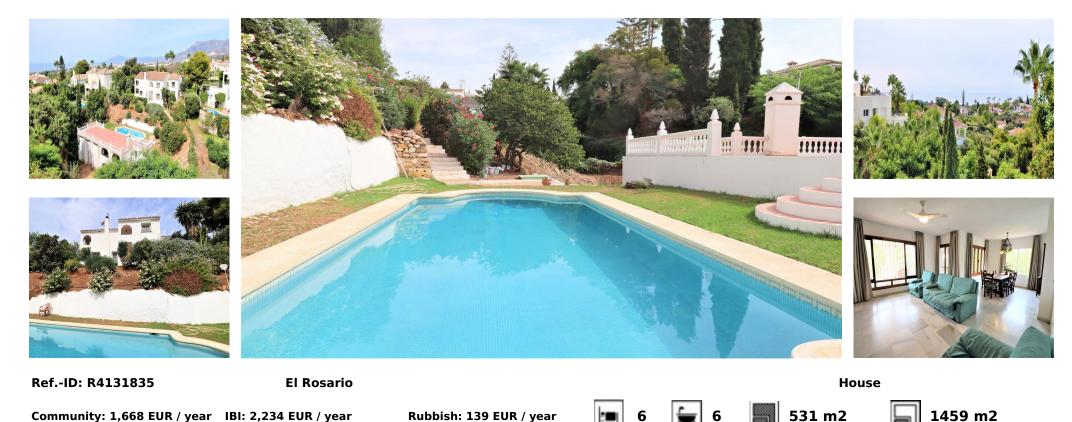

## Sales - House - El Rosario 1.150.000€

Impressive detached villa on a plot of 1459m2 in a very quiet and secure residential area, less than 2km from the golden beaches of Marbella East. The property consists of a detached villa of 531m2 distributed over two floors and comprises entrance hall, spacious living-dining room with fireplace and marble floors, kitchen with window communicating with the dining room, second living room, 5 bedrooms with fitted wardrobes, 5 bathrooms, three large terraces with panoramic sea views and garage. Through a garden with fruit trees and flowering shrubs, you reach the swimming pool and a separate two-storey building which currently consists of a games and billiard room, squash court, kitchen, bathroom and two fireplaces. Ideal for a separate dwelling or play area. The property is in need of some renovation and updating. It is located 7km from the centre of Marbella, only 5 minutes from the Costa del Sol Hospital, bars, restaurants and amenities.