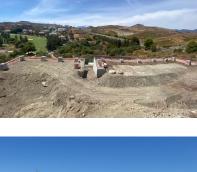

## 1770 m2

Land for sale for the construction of 3 independent luxury villas, with project, license, construction already started and the load-bearing walls built, in one of the best areas of Benahavis, La Alqueria, in a gated community, on the first line of golf and with sea views, VILLA B10 - PLOT \* 673.54 m<sup>2</sup> \* RESIDENTIAL: - built: 335.31 m<sup>2</sup> / useful: 266.41 m<sup>2</sup> / exterior: 607.37 m² RECREATIONAL B/FLUSH: - built: 133.00 m² / useful: 113.95 m² VILLA B11 - PLOT 512 m² \* RESIDENTIAL: - built: 272.40 / useful: 224.43 m² / exterior: 469.57 m² RECREATIONAL B/FLUSH: - built: 115.96 m² / useful: 97.95 m² VILLA B12 - PLOT 588.28 m² \* RESIDENTIAL: - built: 276.70 / useful: 227.83 m² / exterior: 534.16 m² RECREATIONAL B/FLUSH: - built: 117.67 m<sup>2</sup> / useful: 99.24 m<sup>2</sup>