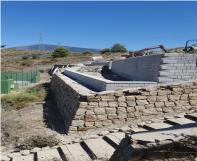

## 1770 m2

Land for sale for the construction of 3 independent luxury villas, with project, license, construction already started and the load-bearing walls built, in one of the best areas of Benahavis, La Alqueria, in a gated community, on the first line of golf and with sea views, VILLA B10 - PLOT \* 673.54 m<sup>2</sup> \* RESIDENTIAL: - built: 335.31 m<sup>2</sup> / useful: 266.41 m<sup>2</sup> / exterior: 607.37 m² RECREATIONAL B/FLUSH: - built: 133.00 m² / useful: 113.95 m² VILLA B11 - PLOT 512 m² \* RESIDENTIAL: - built: 272.40 / useful: 224.43 m² / exterior: 469.57 m² RECREATIONAL B/FLUSH: - built: 115.96 m² / useful: 97.95 m² VILLA B12 - PLOT 588.28 m² \* RESIDENTIAL: - built: 276.70 / useful: 227.83 m² / exterior: 534.16 m² RECREATIONAL B/FLUSH: - built: 117.67 m<sup>2</sup> / useful: 99.24 m<sup>2</sup>