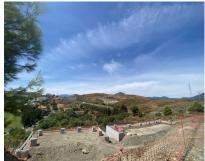

## Sales - Plot - Benahavís 1.480.000€

Ref.-ID: R4142953 **Benahavís** Plot

Views

✓ Sea

**✓** Golf

## 1770 m2

Land for sale for the construction of 3 independent luxury villas, with project, license, construction already started and the load-bearing walls built, in one of the best areas of Benahavis, La Alqueria, in a gated community, on the first line of golf and with sea views, VILLA B10 - PLOT \* 673.54 m<sup>2</sup> \* RESIDENTIAL: - built: 335.31 m<sup>2</sup> / useful: 266.41 m<sup>2</sup> / exterior: 607.37 m² RECREATIONAL B/FLUSH: - built: 133.00 m² / useful: 113.95 m² VILLA B11 - PLOT 512 m² \* RESIDENTIAL: - built: 272.40 / useful: 224.43 m² / exterior: 469.57 m² RECREATIONAL B/FLUSH: - built: 115.96 m² / useful: 97.95 m² VILLA B12 - PLOT 588.28 m² \* RESIDENTIAL: - built: 276.70 / useful: 227.83 m² / exterior: 534.16 m² RECREATIONAL B/FLUSH: - built: 117.67 m<sup>2</sup> / useful: 99.24 m<sup>2</sup>