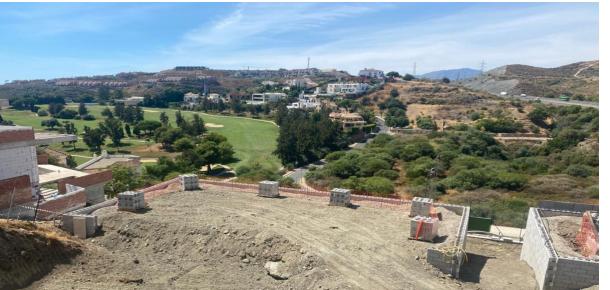

## 1770 m2

Land for sale for the construction of 3 independent luxury villas, with project, license, construction already started and the load-bearing walls built, in one of the best areas of Benahavis, La Alqueria, in a gated community, on the first line of golf and with sea views, VILLA B10 - PLOT \* 673.54 m<sup>2</sup> \* RESIDENTIAL: - built: 335.31 m<sup>2</sup> / useful: 266.41 m<sup>2</sup> / exterior: 607.37 m² RECREATIONAL B/FLUSH: - built: 133.00 m² / useful: 113.95 m² VILLA B11 - PLOT 512 m² \* RESIDENTIAL: - built: 272.40 / useful: 224.43 m² / exterior: 469.57 m² RECREATIONAL B/FLUSH: - built: 115.96 m² / useful: 97.95 m² VILLA B12 - PLOT 588.28 m² \* RESIDENTIAL: - built: 276.70 / useful: 227.83 m² / exterior: 534.16 m² RECREATIONAL B/FLUSH: - built: 117.67 m<sup>2</sup> / useful: 99.24 m<sup>2</sup>