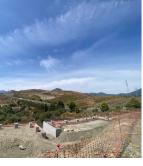

## 1770 m2

Land for sale for the construction of 3 independent luxury villas, with project, license, construction already started and the load-bearing walls built, in one of the best areas of Benahavis, La Alqueria, in a gated community, on the first line of golf and with sea views, VILLA B10 - PLOT \* 673.54 m<sup>2</sup> \* RESIDENTIAL: - built: 335.31 m<sup>2</sup> / useful: 266.41 m<sup>2</sup> / exterior: 607.37 m² RECREATIONAL B/FLUSH: - built: 133.00 m² / useful: 113.95 m² VILLA B11 - PLOT 512 m² \* RESIDENTIAL: - built: 272.40 / useful: 224.43 m² / exterior: 469.57 m² RECREATIONAL B/FLUSH: - built: 115.96 m² / useful: 97.95 m² VILLA B12 - PLOT 588.28 m² \* RESIDENTIAL: - built: 276.70 / useful: 227.83 m² / exterior: 534.16 m² RECREATIONAL B/FLUSH: - built: 117.67 m<sup>2</sup> / useful: 99.24 m<sup>2</sup>