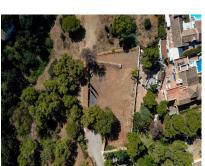

## Sales - Plot - Hacienda Las Chapas 850.000€

Ref.-ID: R4165132 Hacienda Las Chapas Plot

IBI: 1,432 EUR / year

1710 m2

Hacienda Las Chapas: 1.700 m2 plot with sea views This spacious plot is located in the prestigious Urbanisation Hacienda Las Chapas, a quiet residential neighbourhood with all services easily accessible and known for its proximity to the best sandy beaches of Marbella. With a flat topography, this is an ideal plot to build a contemporary villa, with beautiful sea views and surrounded by nature. Definitely a plot with great potential for investors. The plot has its own water well and the retaining walls are already built. The construction project has been developed and the licence is in the process. - Buildable area: 25%. - Land occupation: 20%. - Height: ground floor plus one floor or 7 metres in height. - Separation from boundaries: 5 metres For more information, do not hesitate to get in touch with us.