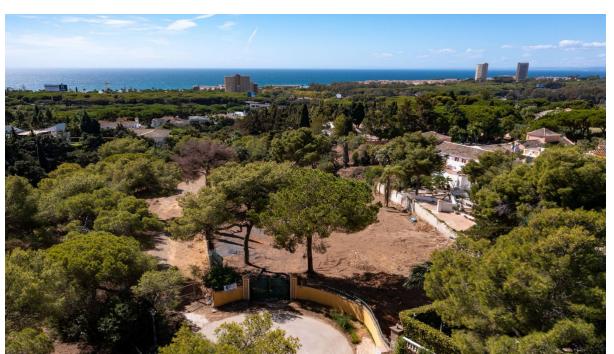

## Sales - Plot - Hacienda Las Chapas 850.000€

Ref.-ID: R4165132 Hacienda Las Chapas Plot

IBI: 1,432 EUR / year

1710 m2

Hacienda Las Chapas: 1.700 m2 plot with sea views This spacious plot is located in the prestigious Urbanisation Hacienda Las Chapas, a quiet residential neighbourhood with all services easily accessible and known for its proximity to the best sandy beaches of Marbella. With a flat topography, this is an ideal plot to build a contemporary villa, with beautiful sea views and surrounded by nature. Definitely a plot with great potential for investors. The plot has its own water well and the retaining walls are already built. The construction project has been developed and the licence is in the process. - Buildable area: 25%. - Land occupation: 20%. - Height: ground floor plus one floor or 7 metres in height. - Separation from boundaries: 5 metres For more information, do not hesitate to get in touch with us.