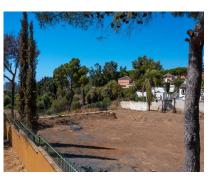

## Sales - Plot - Hacienda Las Chapas 850.000€

Ref.-ID: R4165132 Hacienda Las Chapas Plot

IBI: 1,432 EUR / year

1710 m2

Hacienda Las Chapas: 1.700 m2 plot with sea views This spacious plot is located in the prestigious Urbanisation Hacienda Las Chapas, a quiet residential neighbourhood with all services easily accessible and known for its proximity to the best sandy beaches of Marbella. With a flat topography, this is an ideal plot to build a contemporary villa, with beautiful sea views and surrounded by nature. Definitely a plot with great potential for investors. The plot has its own water well and the retaining walls are already built. The construction project has been developed and the licence is in the process. - Buildable area: 25%. - Land occupation: 20%. - Height: ground floor plus one floor or 7 metres in height. - Separation from boundaries: 5 metres For more information, do not hesitate to get in touch with us.