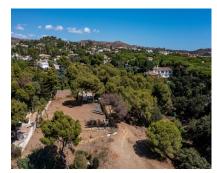

## Sales - Plot - Hacienda Las Chapas 850.000€

Ref.-ID: R4165132 Hacienda Las Chapas Plot

IBI: 1,432 EUR / year

1710 m2

Hacienda Las Chapas: 1.700 m2 plot with sea views This spacious plot is located in the prestigious Urbanisation Hacienda Las Chapas, a quiet residential neighbourhood with all services easily accessible and known for its proximity to the best sandy beaches of Marbella. With a flat topography, this is an ideal plot to build a contemporary villa, with beautiful sea views and surrounded by nature. Definitely a plot with great potential for investors. The plot has its own water well and the retaining walls are already built. The construction project has been developed and the licence is in the process. - Buildable area: 25%. - Land occupation: 20%. - Height: ground floor plus one floor or 7 metres in height. - Separation from boundaries: 5 metres For more information, do not hesitate to get in touch with us.