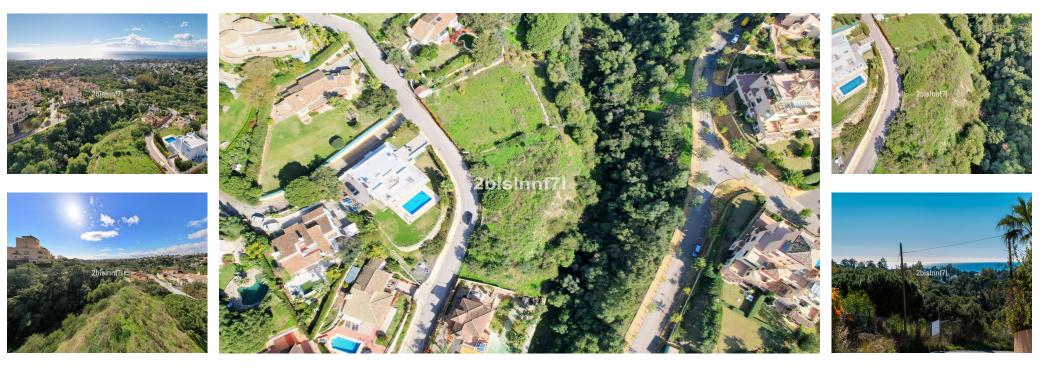

## Ref.-ID: R4178989

Elviria

Plot

## 🔙 1620 m2

Large (1.620m2) Bulding PLOT in central Elviria walking distance to commercial center beach and restaurants with sunny position and some sea views Design your stylish modern dream villa According to the classification of the plot, UE-4 (0.20), the urban parameters to be met, \* Occupation: 25% of the plot area. the maximum occupation would be 405.00 m<sup>2</sup>. \* Buildable: 0.20 m<sup>2</sup> / m<sup>2</sup>. maximum buildable would be 306.00 m<sup>2</sup>. \* Retranqueos to public and private boundaries: 3 m \* Maximum height: PB + 1 (7.0 m), according to PGOU 86 \*At the moment this plot is affected by a reduction in the buildability due to being close to the "green zone".

## Setting

- Close To Shops
- 💙 Close To Sea
- Close To Schools
- Orientation South
- South West

Category

Investment