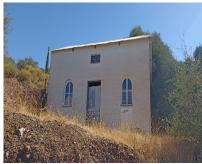

## 4300 m2

Rustic Land in La Atalaya – 4,300 m² with House under Construction Discover this large rustic land of 4,300 m², distributed in two terraces, ideal for those seeking tranquility and connection with nature. It includes a 70 m² house under construction, ready to be finished to your liking and adapted to your needs. This space offers endless possibilities to create your ideal refuge. Located in the natural environment of La Atalaya, you will enjoy unique landscapes, privacy and a relaxed atmosphere, perfect for disconnecting from daily stress. Main characteristics: Land area: 4,300 m². House: 70 m² under construction. Land distribution: 2 terraces. Location: Natural area in La Atalaya. A unique opportunity for investors or individuals looking for a project in a privileged environment. Contact us for more information or to arrange a visit!