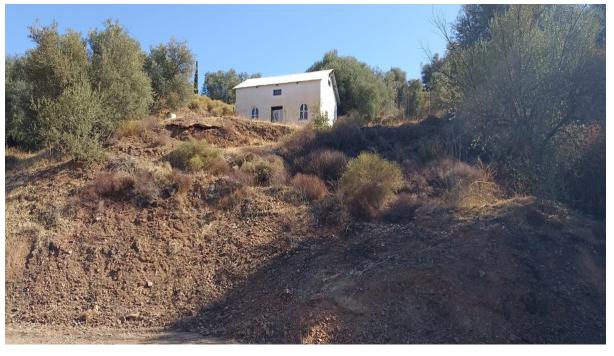

## 4300 m2

Rustic Land in La Atalaya – 4,300 m² with House under Construction Discover this large rustic land of 4,300 m², distributed in two terraces, ideal for those seeking tranquility and connection with nature. It includes a 70 m² house under construction, ready to be finished to your liking and adapted to your needs. This space offers endless possibilities to create your ideal refuge. Located in the natural environment of La Atalaya, you will enjoy unique landscapes, privacy and a relaxed atmosphere, perfect for disconnecting from daily stress. Main characteristics: Land area: 4,300 m². House: 70 m² under construction. Land distribution: 2 terraces. Location: Natural area in La Atalaya. A unique opportunity for investors or individuals looking for a project in a privileged environment. Contact us for more information or to arrange a visit!