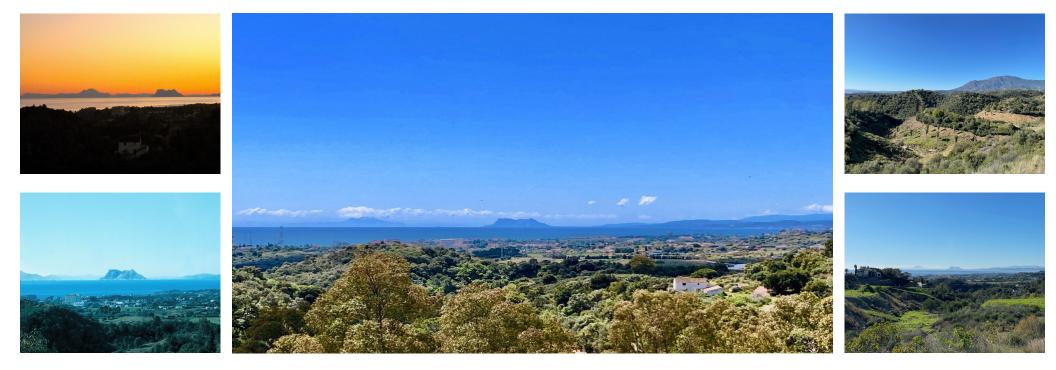

## Sales - Plot - New Golden Mile 795.000€

**New Golden Mile** 

500 m2

Views

🖌 Sea Panoramic

LARGE PLOT FOR LUXURY VILLA Plot Size: 3,176 m<sup>2</sup> Max Build: 500m<sup>2</sup> plus basement and porches Large plot with unobstructed panoramic, south-western sea view to Gibraltar and Morocco and mountains. Close to beach (2km), great restaurants, supermarkets, hospital, schools etc. La Panera on the New Golden Mile between San Pedro and Estepona is a beautiful and peaceful area, only 10 to 12 minutes from Puerto Banus. High quality urbanisation with luxury villas. All services are in place.