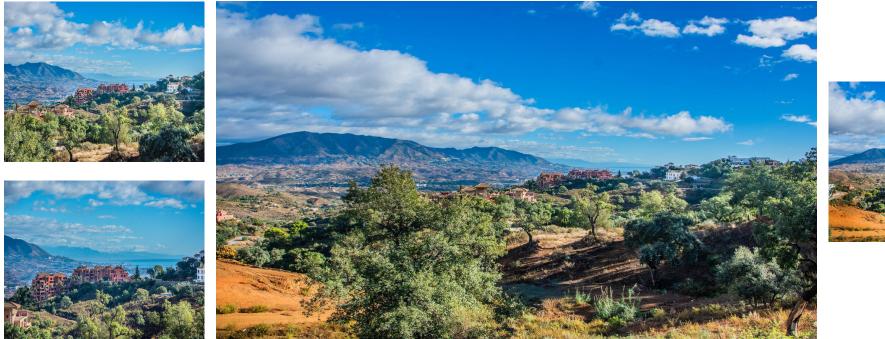

## Sales - Plot - La Mairena 453.200€

Plot

Plot 1507 La Mairena. Sea views, includes paid building license to start building now! This is a large plot of land for a villa of 385m2 + 165m2 terraces/solarium and pool. There is plenty of scope for a large garden landscaped to your choice. This could be the home of your dreams within one year. Using your own builders and your own taste in materials, this will also be a fun and enjoyable project. Fiber optic internet available. As the locations is outstanding, in a protected environment, surrounded by the stunning mountains which sweep down to the sea, you will have without doubt the best views here on the Costa del Sol. By building your own sumptuous villa here in La Mairena, only a stones throw away from wonderful sandy beaches, a variety of top restaurants, shops and golf course etc., you will have chosen the best location, much sought after by our multi national investors. Due to the plots of land being highly popular, we are in a privileged position of having only a few remaining and also with full licence to build on.