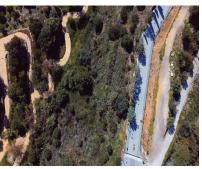

## 1991 m2

UNIQUE INVESTMENT OPPORTUNITY in Benalmádena Costa. SITUATED in La Capellanía next to Reserva del Higuerón. Totally surrounded by urbanised green areas. SEA VIEWS. Plot 400 metres from the beach of Carvajal. TO BUILD 1, 2 or 3 VILLAS. Land classified as type U1 single-family, several options to build, all of them with large gardens, swimming pools, terraces and independent garages. URBAN DATA Surface area: 1991 m2 Occupation: 25% 497m2 Buildable area: 0,38 756m2 Minimum plot to segregate: 600m2 CONTACT us without obligation to visit the property and obtain the technical and economic report of the investment. We provide FREE advice from our team of architects who will inform you of the different options to get the most out of the property. ABOUT BENALMADENA Located on the Costa del Sol, Benalmadena is one of the most attractive areas for property investment in Spain, thanks to its growing tourist and residential demand. With an excellent climate, quality beaches and a modern infrastructure, the town offers a high quality of life surrounded by the best services. The marina and the popular Paloma Park reinforce its attractiveness, while the development of new housing and tourist projects increases its long-term value. Benalmádena is an excellent option for investors looking to diversify their portfolio in an established and expanding destination. (\*) Real estate fees included in the sale price. Not included expenses inherent to the purchase such as ITP, AJD, notary, registry, etc.