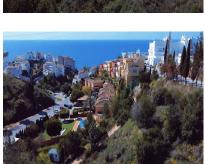

## 1991 m2

UNIQUE INVESTMENT OPPORTUNITY in Benalmádena Costa. SITUATED in La Capellanía next to Reserva del Higuerón. Totally surrounded by urbanised green areas. SEA VIEWS. Plot 400 metres from the beach of Carvajal. TO BUILD 1, 2 or 3 VILLAS. Land classified as type U1 single-family, several options to build, all of them with large gardens, swimming pools, terraces and independent garages. URBAN DATA Surface area: 1991 m2 Occupation: 25% 497m2 Buildable area: 0,38 756m2 Minimum plot to segregate: 600m2 CONTACT us without obligation to visit the property and obtain the technical and economic report of the investment. We provide FREE advice from our team of architects who will inform you of the different options to get the most out of the property. ABOUT BENALMADENA Located on the Costa del Sol, Benalmadena is one of the most attractive areas for property investment in Spain, thanks to its growing tourist and residential demand. With an excellent climate, quality beaches and a modern infrastructure, the town offers a high quality of life surrounded by the best services. The marina and the popular Paloma Park reinforce its attractiveness, while the development of new housing and tourist projects increases its long-term value. Benalmádena is an excellent option for investors looking to diversify their portfolio in an established and expanding destination. (\*) Real estate fees included in the sale price. Not included expenses inherent to the purchase such as ITP, AJD, notary, registry, etc.