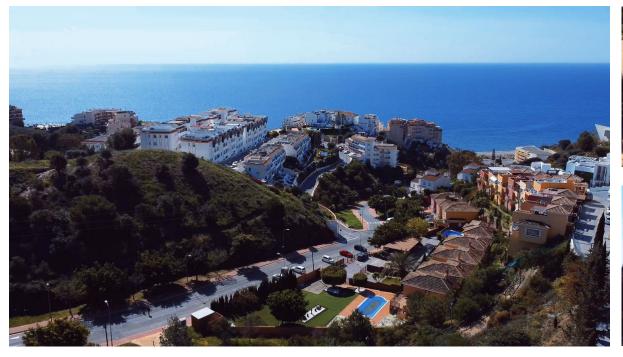

## 1991 m2

UNIQUE INVESTMENT OPPORTUNITY in Benalmádena Costa. SITUATED in La Capellanía next to Reserva del Higuerón. Totally surrounded by urbanised green areas. SEA VIEWS. Plot 400 metres from the beach of Carvajal. TO BUILD 1, 2 or 3 VILLAS. Land classified as type U1 single-family, several options to build, all of them with large gardens, swimming pools, terraces and independent garages. URBAN DATA Surface area: 1991 m2 Occupation: 25% 497m2 Buildable area: 0,38 756m2 Minimum plot to segregate: 600m2 CONTACT us without obligation to visit the property and obtain the technical and economic report of the investment. We provide FREE advice from our team of architects who will inform you of the different options to get the most out of the property. ABOUT BENALMADENA Located on the Costa del Sol, Benalmadena is one of the most attractive areas for property investment in Spain, thanks to its growing tourist and residential demand. With an excellent climate, quality beaches and a modern infrastructure, the town offers a high quality of life surrounded by the best services. The marina and the popular Paloma Park reinforce its attractiveness, while the development of new housing and tourist projects increases its long-term value. Benalmádena is an excellent option for investors looking to diversify their portfolio in an established and expanding destination. (\*) Real estate fees included in the sale price. Not included expenses inherent to the purchase such as ITP, AJD, notary, registry, etc.