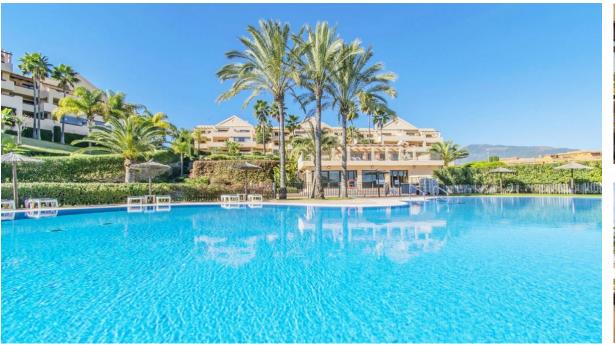

## Sales - Apartment - Atalaya 475.000€

Ref.-ID: R4195459 Atalaya Apartment

Community: 3,360 EUR / year IBI: 445 EUR / year

2

140 m2

Available for Sale this beautiful Penthouse with a south facing terrace and unbeatable views in Benahavis, Conde de Luque Urbanization! Situated in a secure gated complex with 24h security, indoor/outdoor pools, beautiful gardens, gym, and a sauna area. It has 2 bedrooms and 2 bathrooms, a spacious living room and a fully fitted kitchen. The Penthouse comes with a storage room and a parking space just a few steps away from the elevator. Well located as it is close to the Atalaya bilingual school and the Mercadona supermarket, a few minutes by car from the town of Benahavis. As well as very close to the famous Golf courses like Atalaya Golf & Guadalmina Golf. Nearest facilities: Golf course: 3-5 minutes Beach: 7 minutes Restaurants: 3 minutes Shops: 3 minutes Airport: 50 minutes Marbella Puerto Banús: 10 minutes Marbella town: 15 minutes About the area: Atalaya is a growing popular area between El Paraiso and the area adjoining the Benahavis road. Home to some of Marbella's top apartment complexes and gated villa communities. In the surrounding you find many great golf clubs, like Atalaya Golf and El Paraiso, amazing restaurants, stores, and amenities. Thanks to the magnitude of perks, Atalaya is very well connected for holiday makers. Interested? Contact us for more information and visits! Ask us about our services: airport transfers, hotel reservations, tax identification number applications, opening bank accounts, as well as recommendations for lawyers, tax advisors, residence management, and Golden Visa applications.