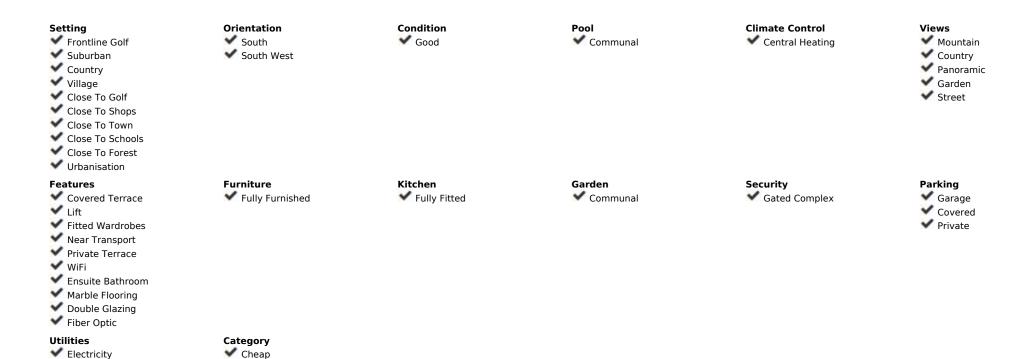

## Sales - Apartment - Atalaya 475.000€

Ref.-ID: R4195459 Atalaya Apartment

Community: 3,360 EUR / year IBI: 445 EUR / year

2

140 m2

Available for Sale this beautiful Penthouse with a south facing terrace and unbeatable views in Benahavis, Conde de Luque Urbanization! Situated in a secure gated complex with 24h security, indoor/outdoor pools, beautiful gardens, gym, and a sauna area. It has 2 bedrooms and 2 bathrooms, a spacious living room and a fully fitted kitchen. The Penthouse comes with a storage room and a parking space just a few steps away from the elevator. Well located as it is close to the Atalaya bilingual school and the Mercadona supermarket, a few minutes by car from the town of Benahavis. As well as very close to the famous Golf courses like Atalaya Golf & Guadalmina Golf. Nearest facilities: Golf course: 3-5 minutes Beach: 7 minutes Restaurants: 3 minutes Shops: 3 minutes Airport: 50 minutes Marbella Puerto Banús: 10 minutes Marbella town: 15 minutes About the area: Atalaya is a growing popular area between El Paraiso and the area adjoining the Benahavis road. Home to some of Marbella's top apartment complexes and gated villa communities. In the surrounding you find many great golf clubs, like Atalaya Golf and El Paraiso, amazing restaurants, stores, and amenities. Thanks to the magnitude of perks, Atalaya is very well connected for holiday makers. Interested? Contact us for more information and visits! Ask us about our services: airport transfers, hotel reservations, tax identification number applications, opening bank accounts, as well as recommendations for lawyers, tax advisors, residence management, and Golden Visa applications.