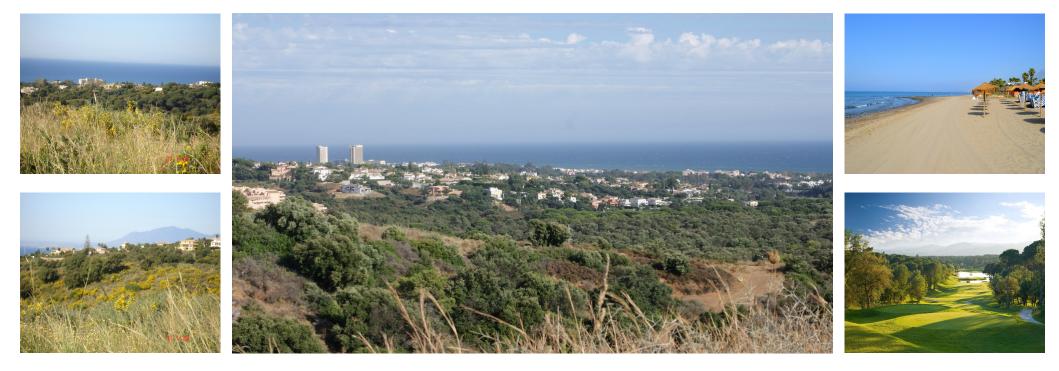

## 🔜 155000 m2

A huge plot with spectacular views down to the coast in the area of Las Chapas, East of Marbella. This enormous plot of 155.000m2 is set over various hills with valleys, rivers and country roads. The plot is an ideal investment opportunity for someone looking to purchase a large amount of land to develop in the future. The plot currently has been registered as a plot building land for future development. This plot boasts 360° views of the surrounding countryside and down to the sea, amazing views! Set East of Marbella, close to some of Marbellas most beautiful beaches, with luxury hotels, supermarkets, golf courses and international schools all within the vicinity. The land is well priced and a great opportunity for someone looking to the future.