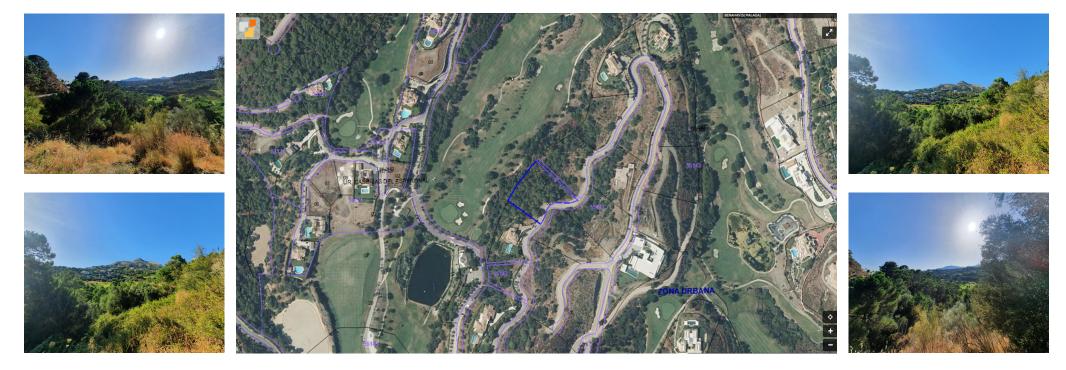

## Sales - Plot - Benahavís 700.000€

Ref.-ID: R4200823

Benahavís

Plot

## 🔙 4215 m2

Incredible opportunity to acquire a plot in one of the most prestigious urbanizations in all of Europe, Marbella Club Golf Resort. This incredible gated community is located in the hills of Benahavís, which offer an enviable tranquility, surrounded by lush forests, and also has one of the best golf courses in all of Marbella, 24 hour security, and a spectacular equestrian center. This front line golf plot has more than 4200m2 and unobstructed views of the hills, the golf course and the clubhouse.

## Setting

Frontline Golf
Close To Golf

- Orientation South West
- Mountain Golf
  - Country Panoramic

Views

✓ Garden