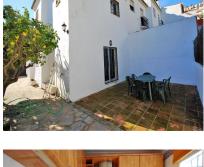

## Sales - House - Benahavís 360.000€

Ref.-ID: R4201366 **Benahavís** 

IBI: 160 EUR / year Rubbish: 18 EUR / year

115 m2

House

181 m2

Charming 2 bedroom semi-detached house in the breathtaking village of Benahavís, surrounded by mountains and set just above the Guadalmina River. The house is built on a 180m2 plot giving it plenty of outside space including private parking and wrap around terrace. On the groundfloor we have a fully equipped, bright kitchen overlooking the south facing terrace, guest w.c. & a spacious living-dining room seperated by a few steps making the dining room feel more like an independent area. The living room exits onto a north facing terrace. Upstairs is the master suite with dressing room and another bedroom with dressing room and family bathroom. The upstairs terrace was converted into a possible third bedroom although it's entrance is through the second bedroom therefore becoming an ideal dressing room. The property is within walking distance to all amenities including local shops, bars & restaurants, sports facilities, children's parks and more. This property has huge potential and the options to renovate and extend are endless! Semi-Detached House, Benahavís, Costa del Sol. 2 Bedrooms, 2.5 Bathrooms, Built 115 m², Garden/Plot 181 m². Setting: Country, Village, Mountain Pueblo, Close To Golf, Close To Shops, Close To Schools, Close To Forest. Orientation: North, South. Condition: Good. Climate Control: Central Heating. Views: Mountain, Urban. Features: Fitted Wardrobes, Private Terrace, Ensuite Bathroom, Double Glazing, Furniture: Optional. Kitchen: Fully Fitted. Parking: Private. Utilities: Electricity, Drinkable Water, Telephone. Category: Resale.