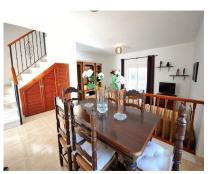

## Sales - House - Benahavís 360.000€

Ref.-ID: R4201366 **Benahavís** 

IBI: 160 EUR / year Rubbish: 18 EUR / year

115 m2

House

181 m2

Charming 2 bedroom semi-detached house in the breathtaking village of Benahavís, surrounded by mountains and set just above the Guadalmina River. The house is built on a 180m2 plot giving it plenty of outside space including private parking and wrap around terrace. On the groundfloor we have a fully equipped, bright kitchen overlooking the south facing terrace, guest w.c. & a spacious living-dining room seperated by a few steps making the dining room feel more like an independent area. The living room exits onto a north facing terrace. Upstairs is the master suite with dressing room and another bedroom with dressing room and family bathroom. The upstairs terrace was converted into a possible third bedroom although it's entrance is through the second bedroom therefore becoming an ideal dressing room. The property is within walking distance to all amenities including local shops, bars & restaurants, sports facilities, children's parks and more. This property has huge potential and the options to renovate and extend are endless! Semi-Detached House, Benahavís, Costa del Sol. 2 Bedrooms, 2.5 Bathrooms, Built 115 m², Garden/Plot 181 m². Setting: Country, Village, Mountain Pueblo, Close To Golf, Close To Shops, Close To Schools, Close To Forest. Orientation: North, South. Condition: Good. Climate Control: Central Heating. Views: Mountain, Urban. Features: Fitted Wardrobes, Private Terrace, Ensuite Bathroom, Double Glazing, Furniture: Optional. Kitchen: Fully Fitted. Parking: Private. Utilities: Electricity, Drinkable Water, Telephone. Category: Resale.