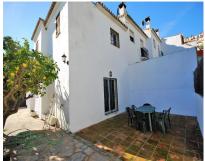

## Sales - House - Benahavís 360.000€

Ref.-ID: R4201366 **Benahavís** 

IBI: 160 EUR / year Rubbish: 18 EUR / year

115 m2

House

181 m2

Charming 2 bedroom semi-detached house in the breathtaking village of Benahavís, surrounded by mountains and set just above the Guadalmina River. The house is built on a 180m2 plot giving it plenty of outside space including private parking and wrap around terrace. On the groundfloor we have a fully equipped, bright kitchen overlooking the south facing terrace, guest w.c. & a spacious living-dining room seperated by a few steps making the dining room feel more like an independent area. The living room exits onto a north facing terrace. Upstairs is the master suite with dressing room and another bedroom with dressing room and family bathroom. The upstairs terrace was converted into a possible third bedroom although it's entrance is through the second bedroom therefore becoming an ideal dressing room. The property is within walking distance to all amenities including local shops, bars & restaurants, sports facilities, children's parks and more. This property has huge potential and the options to renovate and extend are endless! Semi-Detached House, Benahavís, Costa del Sol. 2 Bedrooms, 2.5 Bathrooms, Built 115 m², Garden/Plot 181 m². Setting: Country, Village, Mountain Pueblo, Close To Golf, Close To Shops, Close To Schools, Close To Forest. Orientation: North, South. Condition: Good. Climate Control: Central Heating. Views: Mountain, Urban. Features: Fitted Wardrobes, Private Terrace, Ensuite Bathroom, Double Glazing, Furniture: Optional. Kitchen: Fully Fitted. Parking: Private. Utilities: Electricity, Drinkable Water, Telephone. Category: Resale.