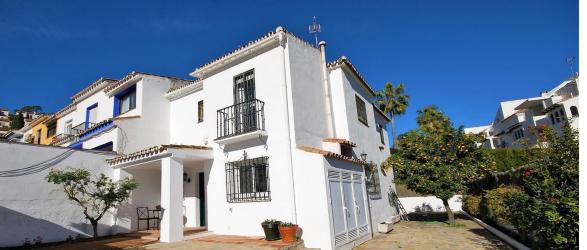

## Sales - House - Benahavís 360.000€

Ref.-ID: R4201366 **Benahavís** 

IBI: 160 EUR / year Rubbish: 18 EUR / year

115 m2

House

181 m2

Charming 2 bedroom semi-detached house in the breathtaking village of Benahavís, surrounded by mountains and set just above the Guadalmina River. The house is built on a 180m2 plot giving it plenty of outside space including private parking and wrap around terrace. On the groundfloor we have a fully equipped, bright kitchen overlooking the south facing terrace, guest w.c. & a spacious living-dining room seperated by a few steps making the dining room feel more like an independent area. The living room exits onto a north facing terrace. Upstairs is the master suite with dressing room and another bedroom with dressing room and family bathroom. The upstairs terrace was converted into a possible third bedroom although it's entrance is through the second bedroom therefore becoming an ideal dressing room. The property is within walking distance to all amenities including local shops, bars & restaurants, sports facilities, children's parks and more. This property has huge potential and the options to renovate and extend are endless! Semi-Detached House, Benahavís, Costa del Sol. 2 Bedrooms, 2.5 Bathrooms, Built 115 m², Garden/Plot 181 m². Setting: Country, Village, Mountain Pueblo, Close To Golf, Close To Shops, Close To Schools, Close To Forest. Orientation: North, South. Condition: Good. Climate Control: Central Heating. Views: Mountain, Urban. Features: Fitted Wardrobes, Private Terrace, Ensuite Bathroom, Double Glazing, Furniture: Optional. Kitchen: Fully Fitted. Parking: Private. Utilities: Electricity, Drinkable Water, Telephone. Category: Resale.