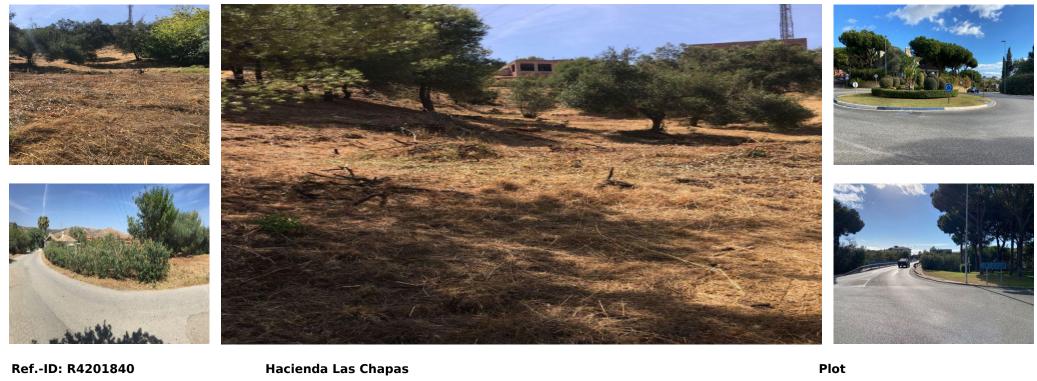

## Sales - Plot - Hacienda Las Chapas 375.000€

Community: 2,280 EUR / year

IBI: 1,600 EUR / year

1860 m2

MARBELLA.Luxury Urbanization in the East of Marbella, Hacienda Las Chapas.Sale by transfer.Departure with 2 directions: One towards Marbella Center and another towards Malaga.lt has basic project without presenting, topographical and geotechnical.Average sale price in the urbanization [375 x M2.Without sea views.Distance to beach 2.5 km.Urbanization with private security 24 hours.Tennis court.Street cleaning service.Annual community: [2,100.IBI: [1,600.In the urbanization there is a Supercor open 365 days a year, international schools." Plot, Hacienda Las Chapas, Costa del Sol. Garden/Plot 1860 m<sup>2</sup>. Setting : Close To Shops, Close To Sea, Close To Schools, Urbanisation. Orientation : South West. Pool : Room For Pool. Views : Garden. Features : Near Transport. Garden : Private. Parking : More Than One. Category : Resale.