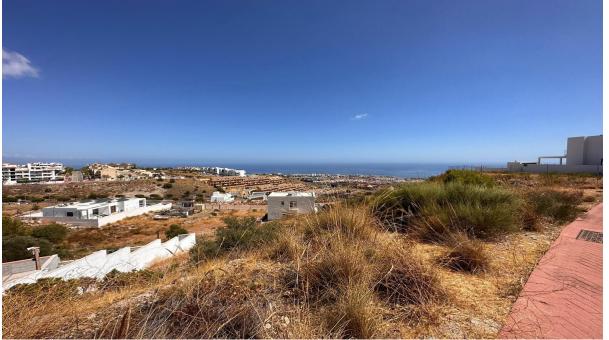

## 875 m2

Ref.-ID: R4204333

Urban plot with Building Licences and sea View in Benalmadena, Santangelo. Build the villa of your dreams on this fabulous 823m2 plot with BUILDING LICENSE. An impressive sea view on each level, a beautiful privacy in a new residential area. Quick access to the main axes. Airport: 14 mins Málaga: 20 mins Marbella 30 mins Residential Plot, Benalmadena, Costa del Sol. Garden/Plot 823 m². Setting: Close To Sea, Close To Town. Orientation: South. Views: Sea, Panoramic. Category: Bargain, Resale, With Planning Permission.