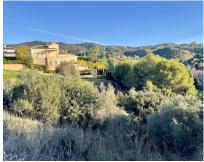

## 1204 m2

GREAT INVESTMENT OPPORTUNITY IN ELVIRIA The plot is located on the first line of Santa Maria Golf and enjoys partial sea views. This project is only 1,7 km to the centre of Elvira and 2,4 km to the beach, where you will find all kinds of services, such as restaurants, supermarkets, banks, hotels, etc. Also, enjoy one of the beautiful sandy beaches with charming beach restaurants and the famous beach club Nikki Beach. Due to its positioning and the east facing, the spacious plot overlooks the beautiful Mediterranean and the Santa Maria Golf Course. The plot size is 1,204 sqm, and you can be built one villa. The urban regulations that apply to this plot are the following: EU-4 Buildability 0.20 m²t/m²s Occupation 0.25% Maximum height 7.5 meters Elviria is a popular residential community located in the eastern part of Marbella, about 15 minutes drive to Marbella city centre and 25 minutes drive to the international airport of Malaga. Also, you will find nearby some of the best international schools, such as the English International College, the Deutsche Schule and Colegio Ecos.