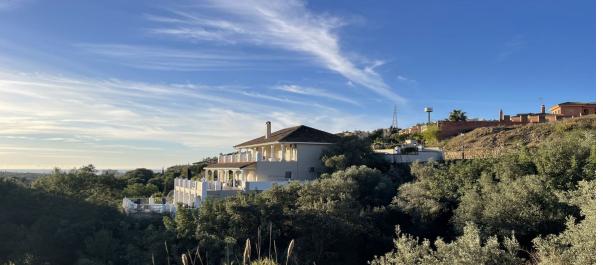

## 1204 m2

GREAT INVESTMENT OPPORTUNITY IN ELVIRIA The plot is located on the first line of Santa Maria Golf and enjoys partial sea views. This project is only 1,7 km to the centre of Elvira and 2,4 km to the beach, where you will find all kinds of services, such as restaurants, supermarkets, banks, hotels, etc. Also, enjoy one of the beautiful sandy beaches with charming beach restaurants and the famous beach club Nikki Beach. Due to its positioning and the east facing, the spacious plot overlooks the beautiful Mediterranean and the Santa Maria Golf Course. The plot size is 1,204 sqm, and you can be built one villa. The urban regulations that apply to this plot are the following: EU-4 Buildability 0.20 m²t/m²s Occupation 0.25% Maximum height 7.5 meters Elviria is a popular residential community located in the eastern part of Marbella, about 15 minutes drive to Marbella city centre and 25 minutes drive to the international airport of Malaga. Also, you will find nearby some of the best international schools, such as the English International College, the Deutsche Schule and Colegio Ecos.