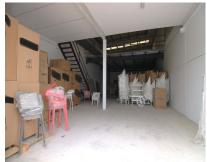

## 320 m2

Warehouse for commercial use in perfect condition. It can be easily adapted for all types of businesses. It has a mezzanine enabled for offices, storage... All the structures are made of top quality steel and the whole building has a double wall with thermo-acoustic coating, ceilings fitted out to let in sunlight and achieve natural lighting. Upward opening steel gate, security locks, polished cement floor. New electrical installation. Electricity sockets all around the perimeter of the warehouse. Constructed area: 320m2 The height of the warehouse is more than 5 metres and reaches up to 10 metres in the central part, which made it possible to build a mezzanine.