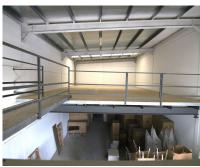

## 320 m2

Warehouse for commercial use in perfect condition. It can be easily adapted for all types of businesses. It has a mezzanine enabled for offices, storage... All the structures are made of top quality steel and the whole building has a double wall with thermo-acoustic coating, ceilings fitted out to let in sunlight and achieve natural lighting. Upward opening steel gate, security locks, polished cement floor. New electrical installation. Electricity sockets all around the perimeter of the warehouse. Constructed area: 320m2 The height of the warehouse is more than 5 metres and reaches up to 10 metres in the central part, which made it possible to build a mezzanine.