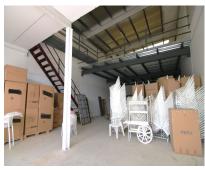

## 320 m2

Warehouse for commercial use in perfect condition. It can be easily adapted for all types of businesses. It has a mezzanine enabled for offices, storage... All the structures are made of top quality steel and the whole building has a double wall with thermo-acoustic coating, ceilings fitted out to let in sunlight and achieve natural lighting. Upward opening steel gate, security locks, polished cement floor. New electrical installation. Electricity sockets all around the perimeter of the warehouse. Constructed area: 320m2 The height of the warehouse is more than 5 metres and reaches up to 10 metres in the central part, which made it possible to build a mezzanine.