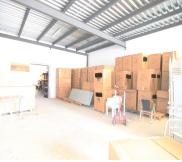

## 320 m2

Warehouse for commercial use in perfect condition. It can be easily adapted for all types of businesses. It has a mezzanine enabled for offices, storage... All the structures are made of top quality steel and the whole building has a double wall with thermo-acoustic coating, ceilings fitted out to let in sunlight and achieve natural lighting. Upward opening steel gate, security locks, polished cement floor. New electrical installation. Electricity sockets all around the perimeter of the warehouse. Constructed area: 320m2 The height of the warehouse is more than 5 metres and reaches up to 10 metres in the central part, which made it possible to build a mezzanine.