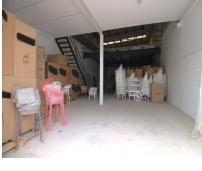

## 320 m2

Warehouse for commercial use in perfect condition. It can be easily adapted for all types of businesses. It has a mezzanine enabled for offices, storage... All the structures are made of top quality steel and the whole building has a double wall with thermo-acoustic coating, ceilings fitted out to let in sunlight and achieve natural lighting. Upward opening steel gate, security locks, polished cement floor. New electrical installation. Electricity sockets all around the perimeter of the warehouse. Constructed area: 320m2 The height of the warehouse is more than 5 metres and reaches up to 10 metres in the central part, which made it possible to build a mezzanine.