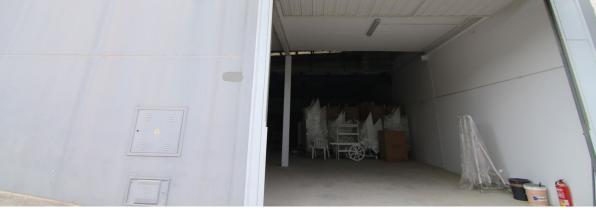

## 320 m2

Warehouse for commercial use in perfect condition. It can be easily adapted for all types of businesses. It has a mezzanine enabled for offices, storage... All the structures are made of top quality steel and the whole building has a double wall with thermo-acoustic coating, ceilings fitted out to let in sunlight and achieve natural lighting. Upward opening steel gate, security locks, polished cement floor. New electrical installation. Electricity sockets all around the perimeter of the warehouse. Constructed area: 320m2 The height of the warehouse is more than 5 metres and reaches up to 10 metres in the central part, which made it possible to build a mezzanine.